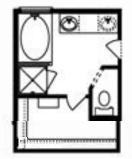

## THE AINTREE | 2,070 Sq. Ft.

One- Story | 3-4 Bedrooms | 3 Baths | 2-Bay Garage

STANDARD MASTER BATH

Price, plans and terms are effective on the date of publication and subject to change without notice. Depictions of homes or other features are conceptual. Decorative items and other items shown may be decorator suggestions that are not included in the purchase price and availability may vary. Persons in photos do not reflect racial preference and housing is open to all without regard to race, color, religion, sex, handicap, familial status, or national origin. ©2023 Century Communities. 2024