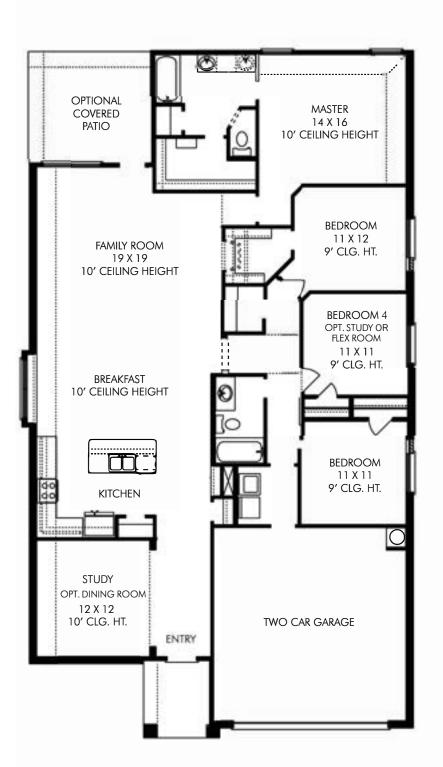

## Floor Plans

## THE AINTREE | 2,070 Sq. Ft.

One- Story | 3-4 Bedrooms | 3 Baths | 2-Bay Garage

STANDARD MASTER BATH

Price, plans and terms are effective on the date of publication and subject to change without notice. Depictions of homes or other features are conceptual. Decorative items and other items shown may be decorator suggestions that are not included in the purchase price and availability may vary. Persons in photos do not reflect racial preference and housing is open to all without regard to race, color, religion, sex, handicap, familial status, or national origin. ©2023 Century Communities. 2024