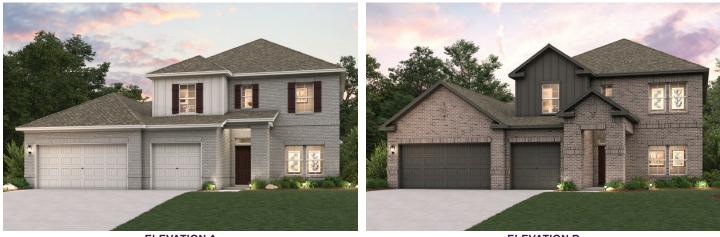

## ELLIOTT | PLAN 3353

APPROX. 3,353 SQ. FT. | 2-STORY | 4 BEDROOMS | 3.5 BATHROOMS | 3-BAY GARAGE

**ELEVATION A** 

**ELEVATION B** 

**ELEVATION C** 

Prices, plans, and terms are effective on the date of publication and subject to change without notice. Square footage/acreage shown is only an estimate and actual square footage/acreage will differ. Buyer should rely on his or her own evaluation of usable area. Depictions of homes or other features are artist conceptions. Hardscape, landscape, and other items shown may be decorator suggestions that are not included in the purchase price and availability may vary. ©2023 Century Communities, Inc. Rev. 09/22/2023