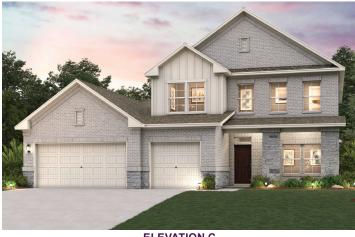

## ELLIOTT | PLAN 3353

APPROX. 3,353 SQ. FT. | 2-STORY | 4 BEDROOMS | 3.5 BATHROOMS | 3-BAY GARAGE

**ELEVATION A** 

**ELEVATION B** 

**ELEVATION C** 

Prices, plans, and terms are effective on the date of publication and subject to change without notice. Square footage/acreage shown is only an estimate and actual square footage/acreage will differ. Buyer should rely on his or her own evaluation of usable area. Depictions of homes or other features are artist conceptions. Hardscape, landscape, and other items shown may be decorator suggestions that are not included in the purchase price and availability may vary. ©2023 Century Communities, Inc. Rev. 09/22/2023