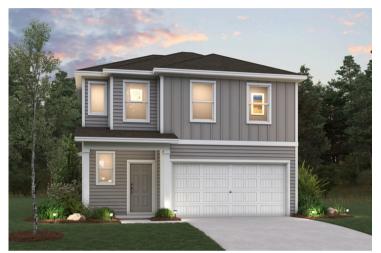

## The Ridge at Trinity Ranch

Lexington | 1785

APPROX. 1.785 SQ. FT. | 2-STORY | 4 BEDS | 2.5 BATHS | 2-BAY GARAGE

Elevation A

Elevation B

Elevation C

Prices, plans, and terms are effective on the date of publication and subject to change without notice. Square footage/dimensions shown is only an estimate and actual square footage/dimensions will differ. Buyer should rely on his or her own evaluation of usable area. Depictions of homes or other features are artist conceptions. Hardscape, landscape, and other items shown may be decorator suggestions that are not included in the purchase price and availability may vary. ©01/2025 Century Communities, Inc.