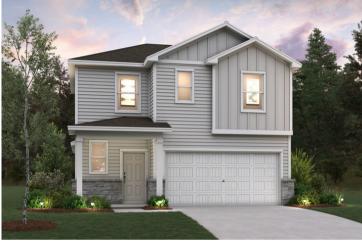

## The Ridge at Trinity Ranch

Lexington | 1785

APPROX. 1.785 SQ. FT. | 2-STORY | 4 BEDS | 2.5 BATHS | 2-BAY GARAGE

Elevation A

Elevation B

Elevation C

Prices, plans, and terms are effective on the date of publication and subject to change without notice. Square footage/dimensions shown is only an estimate and actual square footage/dimensions will differ. Buyer should rely on his or her own evaluation of usable area. Depictions of homes or other features are artist conceptions. Hardscape, landscape, and other items shown may be decorator suggestions that are not included in the purchase price and availability may vary. ©01/2025 Century Communities, Inc.