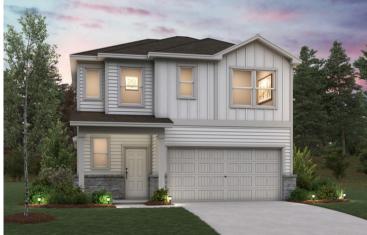

## The Ridge at Trinity Ranch

Lexington | 1785

APPROX. 1.785 SQ. FT. | 2-STORY | 4 BEDS | 2.5 BATHS | 2-BAY GARAGE

Elevation A

Elevation B

Elevation C

Prices, plans, and terms are effective on the date of publication and subject to change without notice. Square footage/dimensions shown is only an estimate and actual square footage/dimensions will differ. Buyer should rely on his or her own evaluation of usable area. Depictions of homes or other features are artist conceptions. Hardscape, landscape, and other items shown may be decorator suggestions that are not included in the purchase price and availability may vary. ©01/2025 Century Communities, Inc.