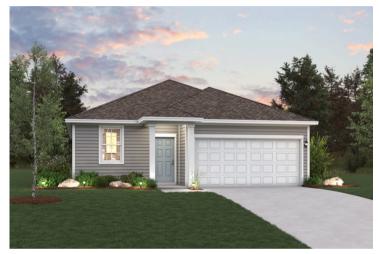

## The Overlook at Trinity Ranch

Laurel | 1757

APPROX. 1,757 SQ. FT. | 1-STORY | 3 BEDS | 2 BATHS | 2-BAY GARAGE

Elevation A

Elevation B

Elevation C

Prices, plans, and terms are effective on the date of publication and subject to change without notice. Square footage/dimensions shown is only an estimate and actual square footage/dimensions will differ. Buyer should rely on his or her own evaluation of usable area. Depictions of homes or other features are artist conceptions. Hardscape, landscape, and other items shown may be decorator suggestions that are not included in the purchase price and availability may vary. ©01/2025 Century Communities, Inc.