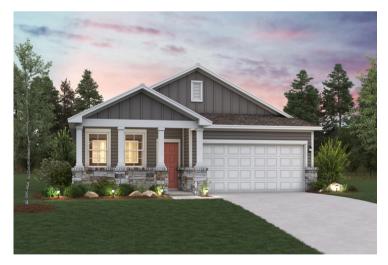

## The Overlook at Trinity Ranch

Laurel | 1757

APPROX. 1,757 SQ. FT. | 1-STORY | 3 BEDS | 2 BATHS | 2-BAY GARAGE

Elevation A

Elevation B

Elevation C

Prices, plans, and terms are effective on the date of publication and subject to change without notice. Square footage/dimensions shown is only an estimate and actual square footage/dimensions will differ. Buyer should rely on his or her own evaluation of usable area. Depictions of homes or other features are artist conceptions. Hardscape, landscape, and other items shown may be decorator suggestions that are not included in the purchase price and availability may vary. ©01/2025 Century Communities, Inc.