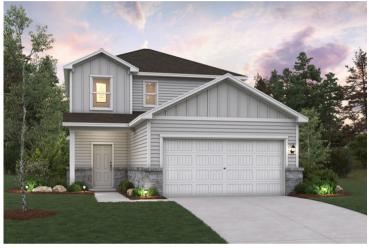

### Hampton | 2003

APPROX. 2,003 SQ. FT. | 2-STORY | 4 BEDS | 2.5 BATHS | 2-BAY GARAGE

Elevation A1

Elevation B

Elevation C

Prices, plans, and terms are effective on the date of publication and subject to change without notice. Square footage/dimensions shown is only an estimate and actual square footage/dimensions will differ. Buyer should rely on his or her own evaluation of usable area. Depictions of homes or other features are artist conceptions. Hardscape, landscape, and other items shown may be decorator suggestions that are not included in the purchase price and availability may vary. ©01/2025 Century Communities, Inc.