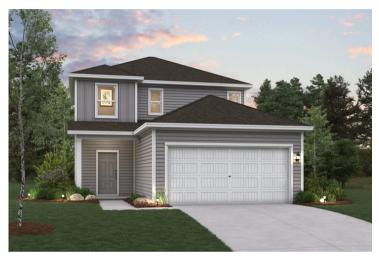

### Hampton | 2003

APPROX. 2,003 SQ. FT. | 2-STORY | 4 BEDS | 2.5 BATHS | 2-BAY GARAGE

Elevation A1

Elevation B

Elevation C

Prices, plans, and terms are effective on the date of publication and subject to change without notice. Square footage/dimensions shown is only an estimate and actual square footage/dimensions will differ. Buyer should rely on his or her own evaluation of usable area. Depictions of homes or other features are artist conceptions. Hardscape, landscape, and other items shown may be decorator suggestions that are not included in the purchase price and availability may vary. ©01/2025 Century Communities, Inc.