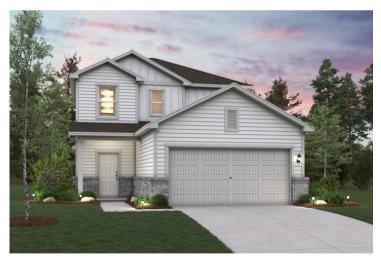

### Hampton | 2003

APPROX. 2,003 SQ. FT. | 2-STORY | 4 BEDS | 2.5 BATHS | 2-BAY GARAGE

Elevation A1

Elevation B

Elevation C

Prices, plans, and terms are effective on the date of publication and subject to change without notice. Square footage/dimensions shown is only an estimate and actual square footage/dimensions will differ. Buyer should rely on his or her own evaluation of usable area. Depictions of homes or other features are artist conceptions. Hardscape, landscape, and other items shown may be decorator suggestions that are not included in the purchase price and availability may vary. ©01/2025 Century Communities, Inc.