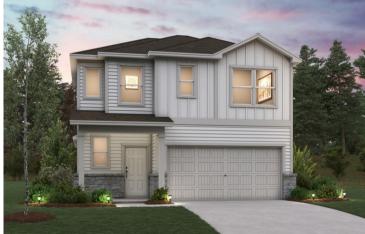

## Lexington | 1785

APPROX. 1,785 SQ. FT. | 2-STORY | 4 BEDS | 2.5 BATHS | 2-BAY GARAGE

Elevation A

Elevation B

Elevation C

Prices, plans, and terms are effective on the date of publication and subject to change without notice. Square footage/dimensions shown is only an estimate and actual square footage/dimensions will differ. Buyer should rely on his or her own evaluation of usable area. Depictions of homes or other features are artist conceptions. Hardscape, landscape, and other items shown may be decorator suggestions that are not included in the purchase price and availability may vary. ©01/2025 Century Communities, Inc.