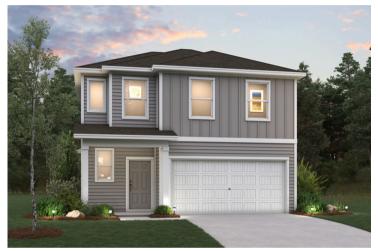

## Lexington | 1785

APPROX. 1,785 SQ. FT. | 2-STORY | 4 BEDS | 2.5 BATHS | 2-BAY GARAGE

Elevation A

Elevation B

Elevation C

Prices, plans, and terms are effective on the date of publication and subject to change without notice. Square footage/dimensions shown is only an estimate and actual square footage/dimensions will differ. Buyer should rely on his or her own evaluation of usable area. Depictions of homes or other features are artist conceptions. Hardscape, landscape, and other items shown may be decorator suggestions that are not included in the purchase price and availability may vary. ©01/2025 Century Communities, Inc.