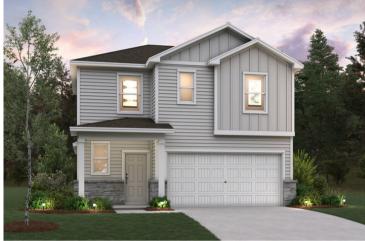

## Lexington | 1785

APPROX. 1,785 SQ. FT. | 2-STORY | 4 BEDS | 2.5 BATHS | 2-BAY GARAGE

Elevation A

Elevation B

Elevation C

Prices, plans, and terms are effective on the date of publication and subject to change without notice. Square footage/dimensions shown is only an estimate and actual square footage/dimensions will differ. Buyer should rely on his or her own evaluation of usable area. Depictions of homes or other features are artist conceptions. Hardscape, landscape, and other items shown may be decorator suggestions that are not included in the purchase price and availability may vary. ©01/2025 Century Communities, Inc.