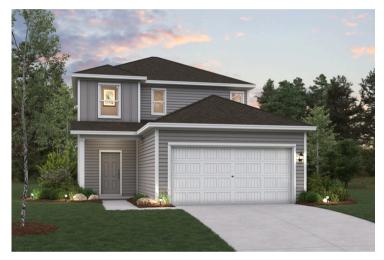

## Hampton | 2003

APPROX. 2,003 SQ. FT. | 2-STORY | 4 BEDS | 2.5 BATHS | 2-BAY GARAGE

Elevation A1

Elevation B2

Elevation C3

Prices, plans, and terms are effective on the date of publication and subject to change without notice. Square footage/dimensions shown is only an estimate and actual square footage/dimensions will differ. Buyer should rely on his or her own evaluation of usable area. Depictions of homes or other features are artist conceptions. Hardscape, landscape, and other items shown may be decorator suggestions that are not included in the purchase price and availability may vary. ©05/2024 Century Communities, Inc.