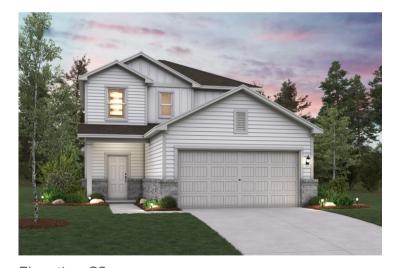

## Hampton | 2003

APPROX. 2,003 SQ. FT. | 2-STORY | 4 BEDS | 2.5 BATHS | 2-BAY GARAGE

Elevation A1

Elevation B2

Elevation C3

Prices, plans, and terms are effective on the date of publication and subject to change without notice. Square footage/dimensions shown is only an estimate and actual square footage/dimensions will differ. Buyer should rely on his or her own evaluation of usable area. Depictions of homes or other features are artist conceptions. Hardscape, landscape, and other items shown may be decorator suggestions that are not included in the purchase price and availability may vary. ©05/2024 Century Communities, Inc.