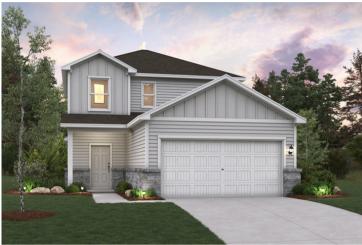

## Hampton | 2003

APPROX. 2,003 SQ. FT. | 2-STORY | 4 BEDS | 2.5 BATHS | 2-BAY GARAGE

Elevation A1

Elevation B2

Elevation C3

Prices, plans, and terms are effective on the date of publication and subject to change without notice. Square footage/dimensions shown is only an estimate and actual square footage/dimensions will differ. Buyer should rely on his or her own evaluation of usable area. Depictions of homes or other features are artist conceptions. Hardscape, landscape, and other items shown may be decorator suggestions that are not included in the purchase price and availability may vary. ©05/2024 Century Communities, Inc.