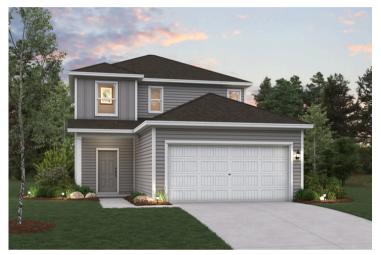

## Pinnacle at Cottonwood Creek

Hampton | 2003

APPROX. 2,003 SQ. FT. | 2-STORY | 4 BEDS | 2.5 BATHS | 2-BAY GARAGE

Elevation A1

Elevation B2

Elevation C3

Prices, plans, and terms are effective on the date of publication and subject to change without notice. Square footage/dimensions shown is only an estimate and actual square footage/dimensions will differ. Buyer should rely on his or her own evaluation of usable area. Depictions of homes or other features are artist conceptions. Hardscape, landscape, and other items shown may be decorator suggestions that are not included in the purchase price and availability may vary. ©12/2024 Century Communities, Inc.