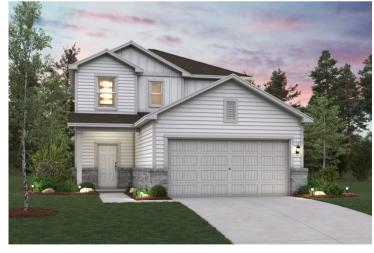

## Pinnacle at Cottonwood Creek

Hampton | 2003

APPROX. 2,003 SQ. FT. | 2-STORY | 4 BEDS | 2.5 BATHS | 2-BAY GARAGE

Elevation A1

Elevation B2

Elevation C3

Prices, plans, and terms are effective on the date of publication and subject to change without notice. Square footage/dimensions shown is only an estimate and actual square footage/dimensions will differ. Buyer should rely on his or her own evaluation of usable area. Depictions of homes or other features are artist conceptions. Hardscape, landscape, and other items shown may be decorator suggestions that are not included in the purchase price and availability may vary. ©12/2024 Century Communities, Inc.