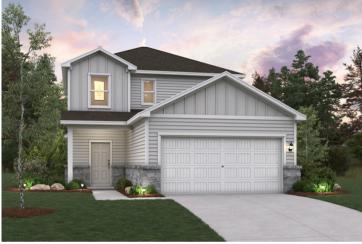

## Pinnacle at Cottonwood Creek

Hampton | 2003

APPROX. 2,003 SQ. FT. | 2-STORY | 4 BEDS | 2.5 BATHS | 2-BAY GARAGE

Elevation A1

Elevation B2

Elevation C3

Prices, plans, and terms are effective on the date of publication and subject to change without notice. Square footage/dimensions shown is only an estimate and actual square footage/dimensions will differ. Buyer should rely on his or her own evaluation of usable area. Depictions of homes or other features are artist conceptions. Hardscape, landscape, and other items shown may be decorator suggestions that are not included in the purchase price and availability may vary. ©12/2024 Century Communities, Inc.