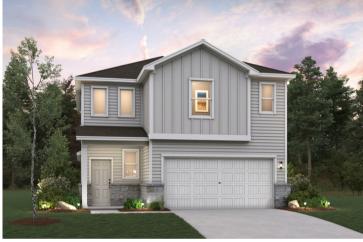

## Pinnacle at Cottonwood Creek

Bristol | 2439

APPROX. 2.439 SQ. FT. | 2-STORY | 5 BEDS | 3 BATHS | 2-BAY GARAGE

Elevation A

Elevation B

Prices, plans, and terms are effective on the date of publication and subject to change without notice. Square footage/dimensions shown is only an estimate and actual square footage/dimensions will differ. Buyer should rely on his or her own evaluation of usable area. Depictions of homes or other features are artist conceptions. Hardscape, landscape, and other items shown may be decorator suggestions that are not included in the purchase price and availability may vary. ©05/2024 Century Communities, Inc.