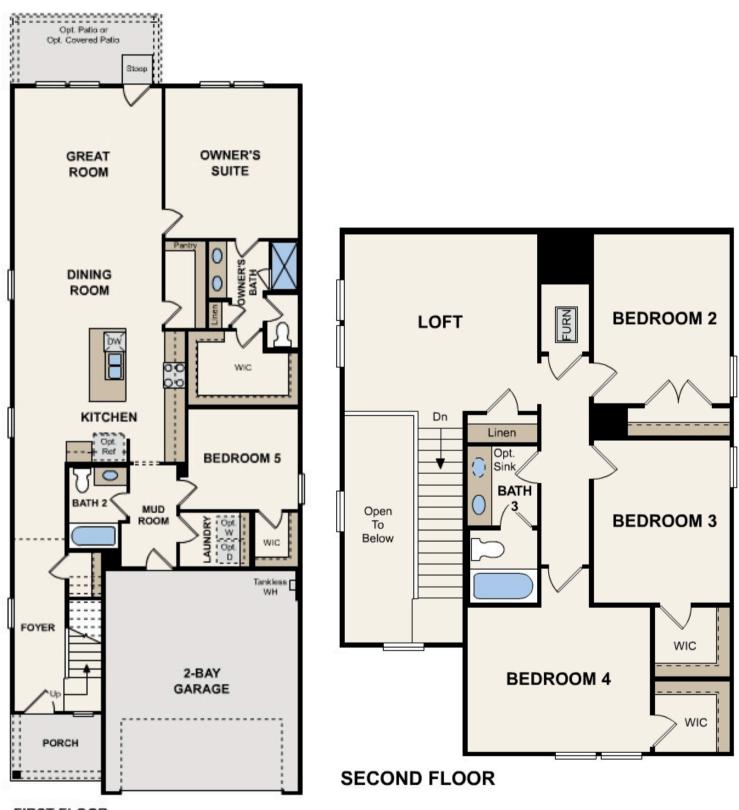

## Pinnacle at Cottonwood Creek

Bristol | 2439

APPROX. 2.439 SQ. FT. | 2-STORY | 5 BEDS | 3 BATHS | 2-BAY GARAGE

Elevation A

Elevation B

Prices, plans, and terms are effective on the date of publication and subject to change without notice. Square footage/dimensions shown is only an estimate and actual square footage/dimensions will differ. Buyer should rely on his or her own evaluation of usable area. Depictions of homes or other features are artist conceptions. Hardscape, landscape, and other items shown may be decorator suggestions that are not included in the purchase price and availability may vary. ©05/2024 Century Communities, Inc.

FIRST FLOOR

Prices, plans, and terms are effective on the date of publication and subject to change without notice. Square footage/dimensions shown is only an estimate and actual square footage/dimensions will differ. Buyer should rely on his or her own evaluation of usable area. Depictions of homes or other features are artist conceptions. Hardscape, landscape, and other items shown may be decorator suggestions that are not included in the purchase price and availability may vary. ©05/2024 Century Communities, Inc.