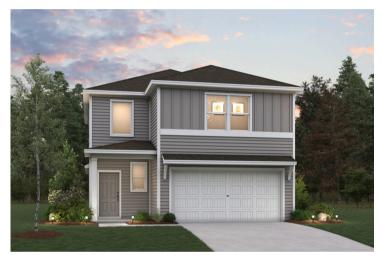

## Pinnacle at Cottonwood Creek

Bristol | 2439

APPROX. 2.439 SQ. FT. | 2-STORY | 5 BEDS | 3 BATHS | 2-BAY GARAGE

Elevation A

Elevation B

Prices, plans, and terms are effective on the date of publication and subject to change without notice. Square footage/dimensions shown is only an estimate and actual square footage/dimensions will differ. Buyer should rely on his or her own evaluation of usable area. Depictions of homes or other features are artist conceptions. Hardscape, landscape, and other items shown may be decorator suggestions that are not included in the purchase price and availability may vary. ©05/2024 Century Communities, Inc.