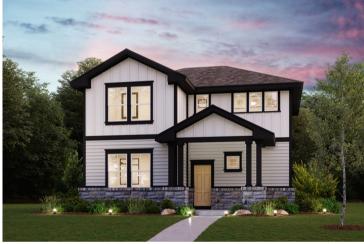

## Llano | 1805

APPROX. 1.805 SQ. FT. | 2-STORY | 3 BEDS | 2.5 BATHS | 2-BAY GARAGE

Elevation D

Elevation E

Elevation F

Prices, plans, and terms are effective on the date of publication and subject to change without notice. Square footage/dimensions shown is only an estimate and actual square footage/dimensions will differ. Buyer should rely on his or her own evaluation of usable area. Depictions of homes or other features are artist conceptions. Hardscape, landscape, and other items shown may be decorator suggestions that are not included in the purchase price and availability may vary. © 06/2024 Century Communities, Inc.