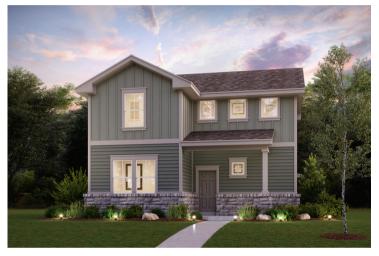

## Llano | 1805

APPROX. 1.805 SQ. FT. | 2-STORY | 3 BEDS | 2.5 BATHS | 2-BAY GARAGE

Elevation D

Elevation E

Elevation F

Prices, plans, and terms are effective on the date of publication and subject to change without notice. Square footage/dimensions shown is only an estimate and actual square footage/dimensions will differ. Buyer should rely on his or her own evaluation of usable area. Depictions of homes or other features are artist conceptions. Hardscape, landscape, and other items shown may be decorator suggestions that are not included in the purchase price and availability may vary. © 06/2024 Century Communities, Inc.