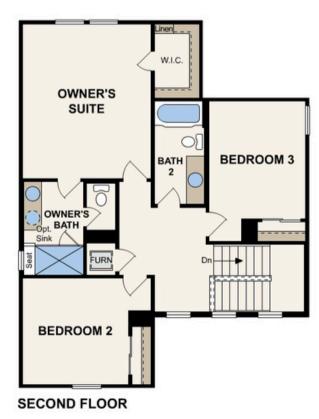

**BEDROOM 4** 

OPT. BEDROOM 4/ BATH 3

Prices, plans, and terms are effective on the date of publication and subject to change without notice. Square footage/dimensions shown is only an estimate and actual square footage/dimensions will differ. Buyer should rely on his or her own evaluation of usable area. Depictions of homes or other features are artist conceptions. Hardscape, landscape, and other items shown may be decorator suggestions that are not included in the purchase price and availability may vary. © 06/2024 Century Communities, Inc.