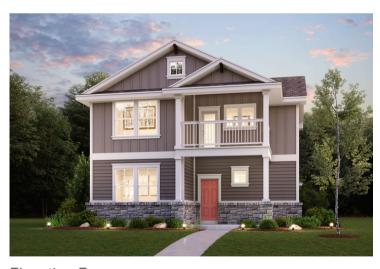

## Llano | 1805

APPROX. 1.805 SQ. FT. | 2-STORY | 3 BEDS | 2.5 BATHS | 2-BAY GARAGE

Elevation D

Elevation E

Elevation F

Prices, plans, and terms are effective on the date of publication and subject to change without notice. Square footage/dimensions shown is only an estimate and actual square footage/dimensions will differ. Buyer should rely on his or her own evaluation of usable area. Depictions of homes or other features are artist conceptions. Hardscape, landscape, and other items shown may be decorator suggestions that are not included in the purchase price and availability may vary. © 06/2024 Century Communities, Inc.