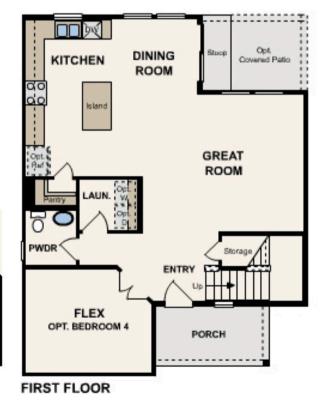

## Llano | 1805

APPROX. 1.805 SQ. FT. | 2-STORY | 3 BEDS | 2.5 BATHS | 2-BAY GARAGE

Elevation D

Elevation E

Elevation F

Prices, plans, and terms are effective on the date of publication and subject to change without notice. Square footage/dimensions shown is only an estimate and actual square footage/dimensions will differ. Buyer should rely on his or her own evaluation of usable area. Depictions of homes or other features are artist conceptions. Hardscape, landscape, and other items shown may be decorator suggestions that are not included in the purchase price and availability may vary. © 06/2024 Century Communities, Inc.