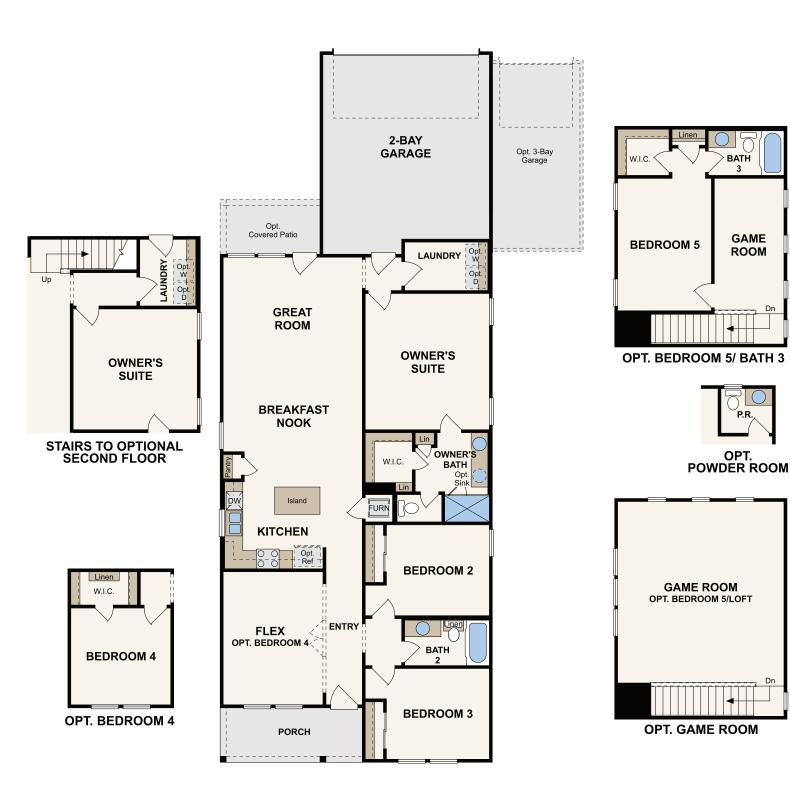

## THE HILLS AT AVERY CENTRE

LAVACA

APPROX. 1,603 SQ. FT. | 1-2-STORY | 3 BEDROOMS | 2 BATHROOMS | 2-BAY GARAGE

**ELEVATION D** 

**ELEVATION E** 

**ELEVATION F** 

Prices, plans, and terms are effective on the date of publication and subject to change without notice. Square footage/acreage shown is only an estimate and actual square footage/acreage will differ. Buyer should rely on his or her own evaluation of usable area. Depictions of homes or other features are artist conceptions. Hardscape, landscape, and other items shown may be decorator suggestions that are not included in the purchase price and availability may vary. ©2020 Century Communities, Inc. Rev. 02/10/2023