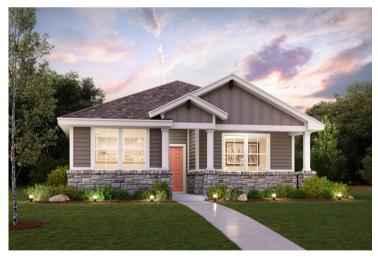

## Knox | 1547

APPROX. 1,547 SQ. FT. | 1-STORY | 3 BEDS | 2 BATHS | 2-BAY GARAGE

Elevation D

Elevation E

Elevation F

Prices, plans, and terms are effective on the date of publication and subject to change without notice. Square footage/dimensions shown is only an estimate and actual square footage/dimensions will differ. Buyer should rely on his or her own evaluation of usable area. Depictions of homes or other features are artist conceptions. Hardscape, landscape, and other items shown may be decorator suggestions that are not included in the purchase price and availability may vary. © 06/2024 Century Communities, Inc.