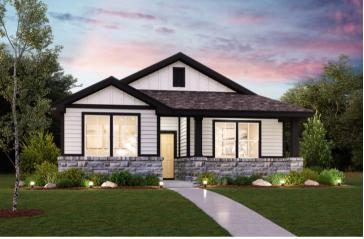

## Knox | 1547

APPROX. 1,547 SQ. FT. | 1-STORY | 3 BEDS | 2 BATHS | 2-BAY GARAGE

Elevation D

Elevation E

Elevation F

Prices, plans, and terms are effective on the date of publication and subject to change without notice. Square footage/dimensions shown is only an estimate and actual square footage/dimensions will differ. Buyer should rely on his or her own evaluation of usable area. Depictions of homes or other features are artist conceptions. Hardscape, landscape, and other items shown may be decorator suggestions that are not included in the purchase price and availability may vary. © 06/2024 Century Communities, Inc.