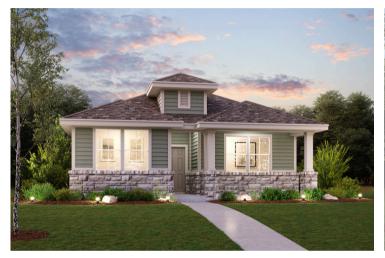

## Knox | 1547

APPROX. 1,547 SQ. FT. | 1-STORY | 3 BEDS | 2 BATHS | 2-BAY GARAGE

Elevation D

Elevation E

Elevation F

Prices, plans, and terms are effective on the date of publication and subject to change without notice. Square footage/dimensions shown is only an estimate and actual square footage/dimensions will differ. Buyer should rely on his or her own evaluation of usable area. Depictions of homes or other features are artist conceptions. Hardscape, landscape, and other items shown may be decorator suggestions that are not included in the purchase price and availability may vary. © 06/2024 Century Communities, Inc.