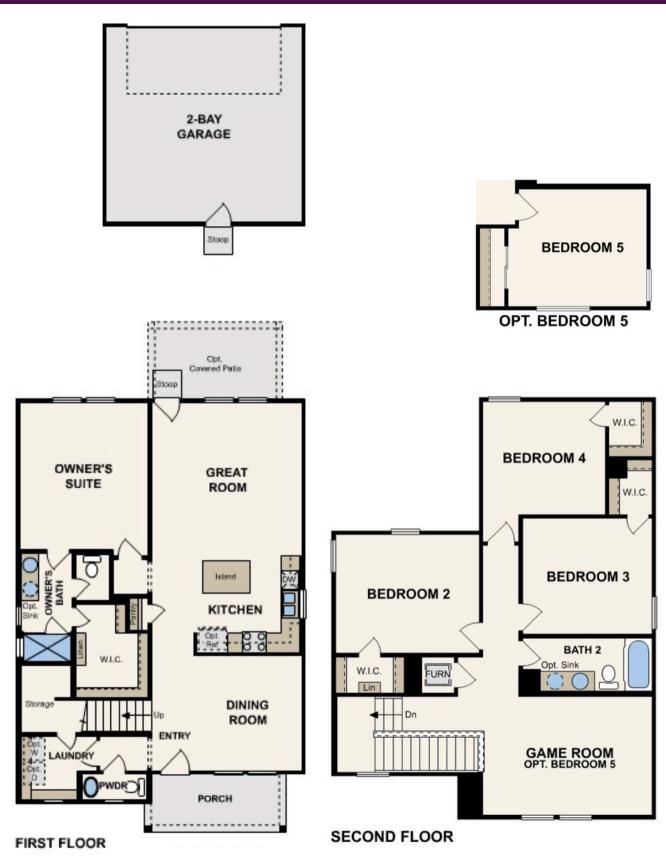

## Bandera | 2094

APPROX. 2.094 SQ. FT. | 2-STORY | 4 BEDS | 2.5 BATHS | 2-BAY GARAGE

Elevation D

Elevation F

Prices, plans, and terms are effective on the date of publication and subject to change without notice. Square footage/dimensions shown is only an estimate and actual square footage/dimensions will differ. Buyer should rely on his or her own evaluation of usable area. Depictions of homes or other features are artist conceptions. Hardscape, landscape, and other items shown may be decorator suggestions that are not included in the purchase price and availability may vary. © 06/2024 Century Communities, Inc.