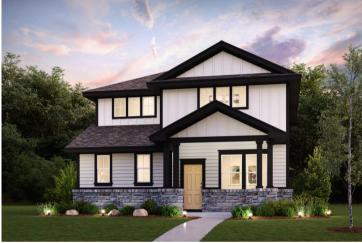

## Bandera | 2094

APPROX. 2.094 SQ. FT. | 2-STORY | 4 BEDS | 2.5 BATHS | 2-BAY GARAGE

Elevation D

Elevation F

Prices, plans, and terms are effective on the date of publication and subject to change without notice. Square footage/dimensions shown is only an estimate and actual square footage/dimensions will differ. Buyer should rely on his or her own evaluation of usable area. Depictions of homes or other features are artist conceptions. Hardscape, landscape, and other items shown may be decorator suggestions that are not included in the purchase price and availability may vary. © 06/2024 Century Communities, Inc.