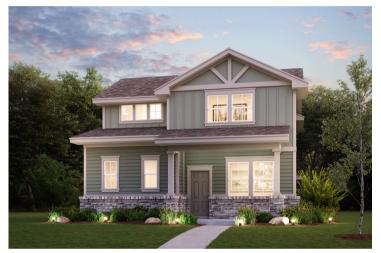

## Bandera | 2094

APPROX. 2.094 SQ. FT. | 2-STORY | 4 BEDS | 2.5 BATHS | 2-BAY GARAGE

Elevation D

Elevation F

Prices, plans, and terms are effective on the date of publication and subject to change without notice. Square footage/dimensions shown is only an estimate and actual square footage/dimensions will differ. Buyer should rely on his or her own evaluation of usable area. Depictions of homes or other features are artist conceptions. Hardscape, landscape, and other items shown may be decorator suggestions that are not included in the purchase price and availability may vary. © 06/2024 Century Communities, Inc.