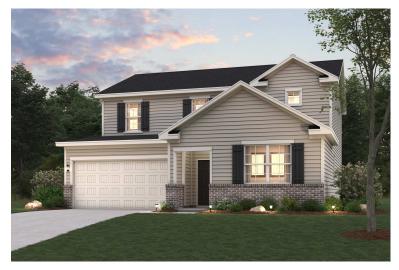

## HARDING AT PARKVIEW ESTATES

APPROX. 2,570 SQ. FT. | TWO-STORY | 4 BEDROOMS | 3 BATHROOMS | 2-CAR GARAGE

**ELEVATION A2** 

**ELEVATION B2** 

Price, plans and terms are effective on the date of publication and subject to change without notice. Depictions of homes or other features are conceptual. Decorative items and other items shown may be decorator suggestions that are not included in the purchase price and availability may vary. Persons in photos do not reflect racial preference and housing is open to all without regard to race, color, religion, sex, handicap, familial status, or national origin. ©2021 Century Communities.