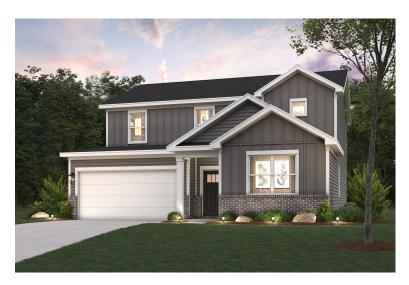

## HARDING AT PARKVIEW ESTATES

APPROX. 2,570 SQ. FT. | TWO-STORY | 4 BEDROOMS | 3 BATHROOMS | 2-CAR GARAGE

**ELEVATION A2** 

**ELEVATION B2** 

Price, plans and terms are effective on the date of publication and subject to change without notice. Depictions of homes or other features are conceptual. Decorative items and other items shown may be decorator suggestions that are not included in the purchase price and availability may vary. Persons in photos do not reflect racial preference and housing is open to all without regard to race, color, religion, sex, handicap, familial status, or national origin. ©2021 Century Communities.