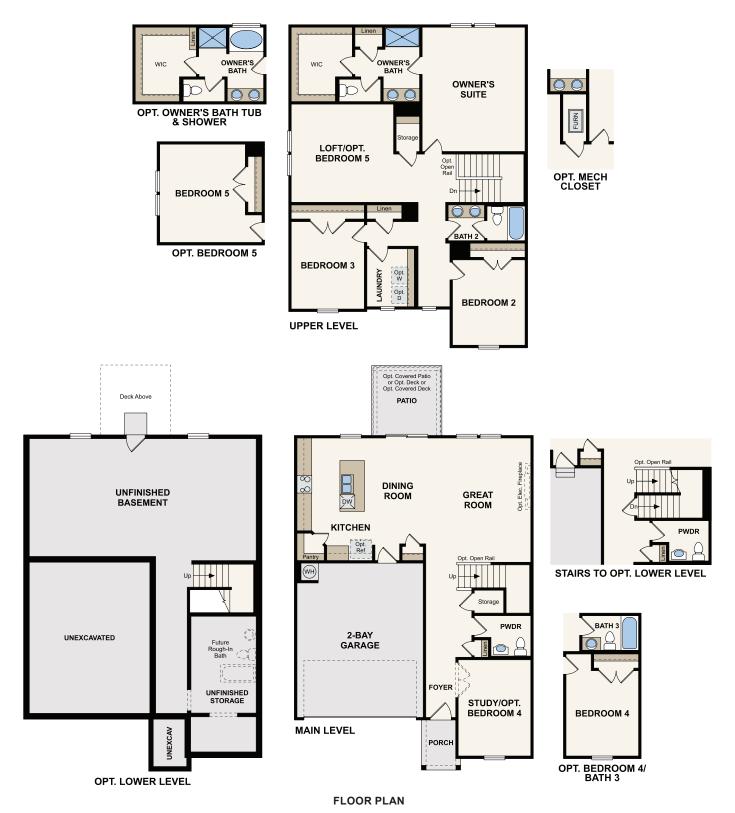

## **Parkview Estates**

**ATLAS** 

APPROX. 2,400 SQ. FT. | 2-STORY | 3 BEDROOMS | 2.5 BATHROOMS | 2-BAY GARAGE

**ELEVATION A2** 

**ELEVATION B2** 

Prices, plans, and terms are effective on the date of publication and subject to change without notice. Square footage/acreage shown is only an estimate and actual square footage/acreage will differ. Buyer should rely on his or her own evaluation of usable area. Depictions of homes or other features are artist conceptions. Hardscape, landscape, and other items shown may be decorator suggestions that are not included in the purchase price and availability may vary. ©2023 Century opportunity Communities, Inc. Rev. 09/22/2023