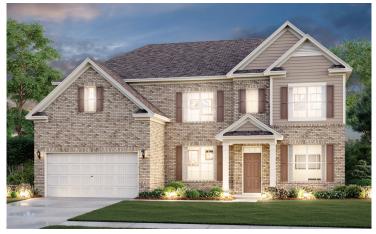

## THE BIRCH AT ELLORIE ESTATES

APPROX. 2,983-2,992 SQ. FT. \ TWO-STORY 4 BEDROOMS \ 3 BATHROOMS \ 2-CAR GARAGE

Elevation U1

Elevation U2