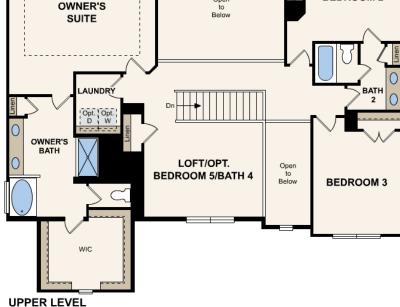

## THE BIRCH AT ELLORIE ESTATES

APPROX. 2,983-2,992 SQ. FT. \ TWO-STORY 4 BEDROOMS \ 3 BATHROOMS \ 2-CAR GARAGE

Elevation U1

Elevation U2

## THE BIRCH AT ELLORIE ESTATES

APPROX. 2,983-2,992 SQ. FT. \ TWO-STORY 4 BEDROOMS \ 3 BATHROOMS \ 2-CAR GARAGE

In a continuous effort by Century Communities to improve the quality of your home, we reserve the right to change features, options, plans and specifications without notice. Floorplans and elevation renderings are conceptual artists' renderings for marketing purposes only. Elevations and floorplans may vary based on actual homesite and Century Communities may be required to build the home in a mirror image to the floorplans shown, including the garage, due to construction and building design requirements of the homesite. Significant changes may be made during or after the construction of the model homes. Century Communities reserves the right to modify, relocate or eliminate any or all of the features, specifications, plan utilities, design or shape thereof without notice or obligations to the purchaser. Please see your onsite ales associate for additional information. Brick/Stone returns are not standard on the elevations, please see your onsite agent for details. Century Communities. Revised 10/12/17 Revision #5020.00