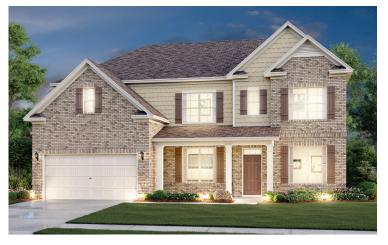

## THE BIRCH AT ELLORIE ESTATES

APPROX. 2,983-2,992 SQ. FT. \ TWO-STORY 4 BEDROOMS \ 3 BATHROOMS \ 2-CAR GARAGE

Elevation U1

Elevation U2