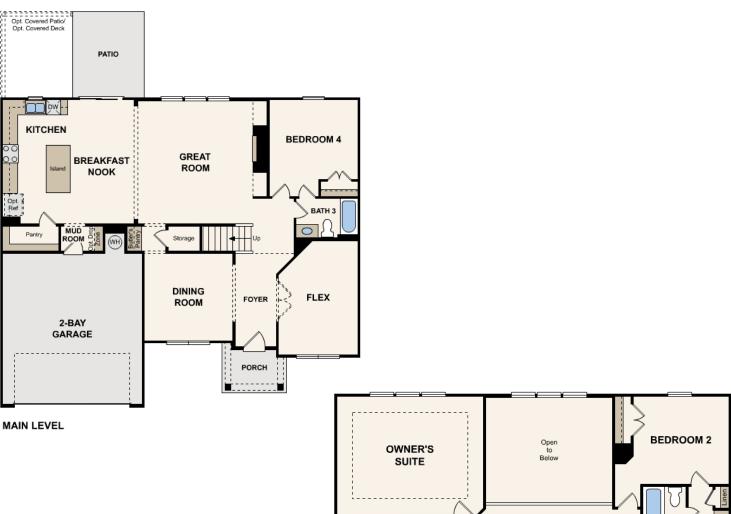

## THE BIRCH AT ELLORIE ESTATES

APPROX. 2,983-2,992 SQ. FT. \ TWO-STORY 4 BEDROOMS \ 3 BATHROOMS \ 2-CAR GARAGE

In a continuous effort by Century Communities to improve the quality of your home, we reserve the right to change features, options, plans and specifications without notice. Floorplans and elevation renderings are conceptual artists' renderings for marketing purposes only. Elevations and floorplans may vary based on actual homesite and Century Communities may be required to build the home in a mirror image to the floorplans shown, including the garage, due to construction and building design requirements of the homesite. Significant changes may be made during or after the construction of the model homes. Century Communities reserves the right to modify, relocate or eliminate any or all of the features, specifications, plan utilities, design or shape thereof without notice or obligations to the purchaser. Please see your onsite ales associate for additional information. Brick/Stone returns are not standard on the elevations, please see your onsite agent for details. Century Communities. Revised 10/12/17 Revision #5020.00