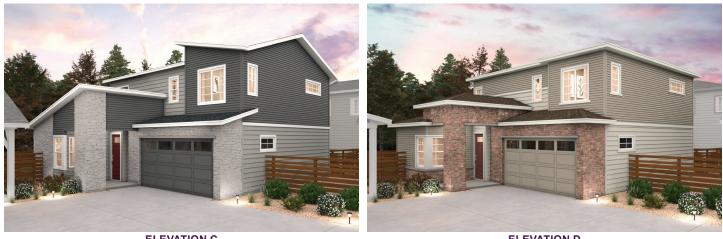

## ELEVATE | PLAN MC214

APPROX. 1,772 SQ. FT. | 2-STORY | 3-4 BEDROOMS | 3 BATHROOMS | 2-BAY GARAGE

**ELEVATION A** 

**ELEVATION B** 

**ELEVATION C** 

ELEVATION D

Prices, plans, and terms are effective on the date of publication and subject to change without notice. Square footage/acreage shown is only an estimate and actual square footage/acreage will differ. Buyer should rely on his or her own evaluation of usable area. Depictions of homes or other features are artist conceptions. Hardscape, landscape, and other items shown may be decorator suggestions that are not included in the purchase price and availability may vary. ©2025 Century Communities, Inc. Rev. 04/03/2025