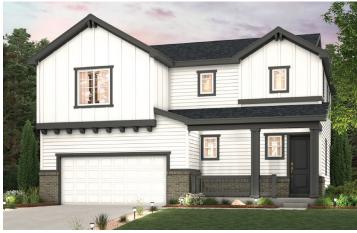

## **BRADLEY HEIGHTS**

FRISCO | PLAN 39204

APPROX. 2,054 SQ. FT. | 2-STORY | 3 BEDROOMS | 2.5 BATHROOMS | 2-BAY GARAGE

**ELEVATION A** 

**ELEVATION B** 

**ELEVATION C** 

Prices, plans, and terms are effective on the date of publication and subject to change without notice. Square footage/acreage shown is only an estimate and actual square footage/acreage will differ. Buyer should rely on his or her own evaluation of usable area. Depictions of homes or other features are artist conceptions. Hardscape, landscape, and other items shown may be decorator suggestions that are not included in the purchase price and availability may vary. ©2023 Century Communities, Inc. Rev. 11/29/2023