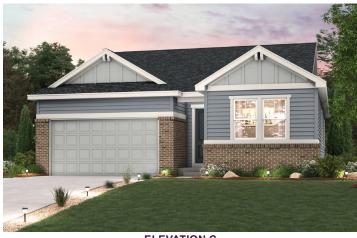

## CIMARRON | PLAN 39102

APPROX. 1,654 SQ. FT. | 1-STORY | 3 BEDROOMS | 2 BATHROOMS | 2-BAY GARAGE

**ELEVATION A** 

**ELEVATION B** 

**ELEVATION C** 

Prices, plans, and terms are effective on the date of publication and subject to change without notice. Square footage/acreage shown is only an estimate and actual square footage/acreage will differ. Buyer should rely on his or her own evaluation of usable area. Depictions of homes or other features are artist conceptions. Hardscape, landscape, and other items shown may be decorator suggestions that are not included in the purchase price and availability may vary. ©2024 Century Communities, Inc. Rev. 10/08/2024