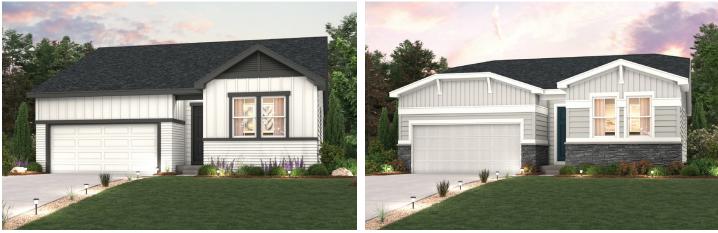

## CIMARRON | PLAN 39102

APPROX. 1,654 SQ. FT. | 1-STORY | 3 BEDROOMS | 2 BATHROOMS | 2-BAY GARAGE

**ELEVATION A** 

**ELEVATION B** 

**ELEVATION C** 

Prices, plans, and terms are effective on the date of publication and subject to change without notice. Square footage/acreage shown is only an estimate and actual square footage/acreage will differ. Buyer should rely on his or her own evaluation of usable area. Depictions of homes or other features are artist conceptions. Hardscape, landscape, and other items shown may be decorator suggestions that are not included in the purchase price and availability may vary. ©2024 Century Communities, Inc. Rev. 10/08/2024