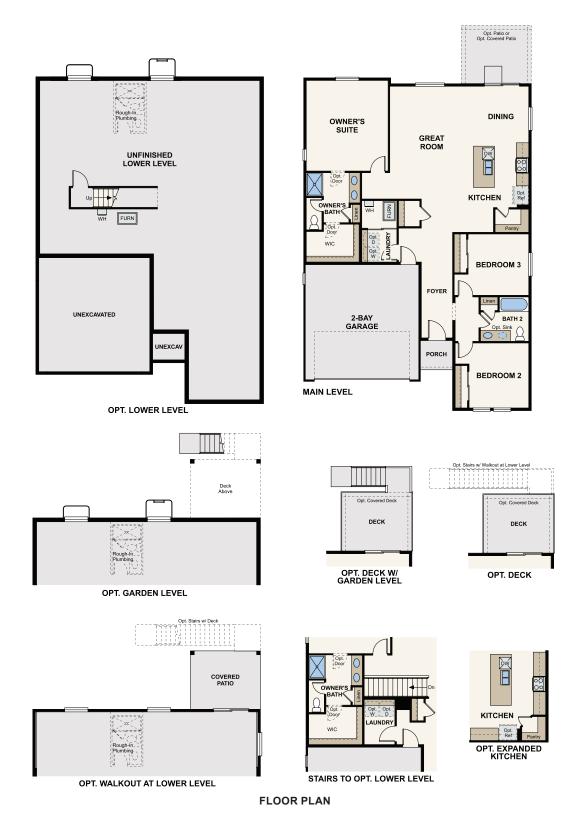

## CIMARRON | PLAN 39102

APPROX. 1,654 SQ. FT. | 1-STORY | 3 BEDROOMS | 2 BATHROOMS | 2-BAY GARAGE

**ELEVATION A** 

**ELEVATION B** 

**ELEVATION C** 

Prices, plans, and terms are effective on the date of publication and subject to change without notice. Square footage/acreage shown is only an estimate and actual square footage/acreage will differ. Buyer should rely on his or her own evaluation of usable area. Depictions of homes or other features are artist conceptions. Hardscape, landscape, and other items shown may be decorator suggestions that are not included in the purchase price and availability may vary. ©2024 Century Communities, Inc. Rev. 10/08/2024