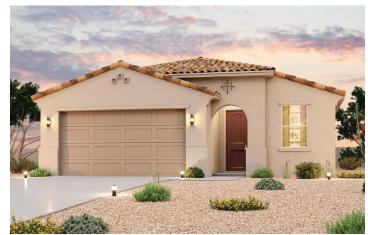

## THE TRAILS AT TORTOSA

**RESIDENCE 2** 

APPROX. 1,789 SQ. FT. | 1-STORY | 3-4 BEDROOMS | 2 BATHROOMS | 2-3 BAY GARAGE

**ELEVATION A** 

**ELEVATION B** 

**ELEVATION C** 

**ELEVATION D** 

Prices, plans, and terms are effective on the date of publication and subject to change without notice. Square footage/acreage shown is only an estimate and actual square footage/acreage will differ. Buyer should rely on his or her own evaluation of usable area. Depictions of homes or other features are artist conceptions. Hardscape, landscape, and other items shown may be decorator suggestions that are not included in the purchase price and availability may vary. ©2020 Century Communities, Inc. Rev. 09/30/2022