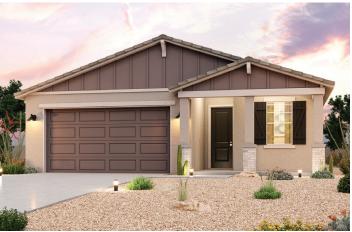

## THE TRAILS AT TORTOSA

**RESIDENCE 2** 

APPROX. 1,789 SQ. FT. | 1-STORY | 3-4 BEDROOMS | 2 BATHROOMS | 2-3 BAY GARAGE

**ELEVATION A** 

**ELEVATION B** 

**ELEVATION C** 

**ELEVATION D** 

Prices, plans, and terms are effective on the date of publication and subject to change without notice. Square footage/acreage shown is only an estimate and actual square footage/acreage will differ. Buyer should rely on his or her own evaluation of usable area. Depictions of homes or other features are artist conceptions. Hardscape, landscape, and other items shown may be decorator suggestions that are not included in the purchase price and availability may vary. ©2020 Century Communities, Inc. Rev. 09/30/2022