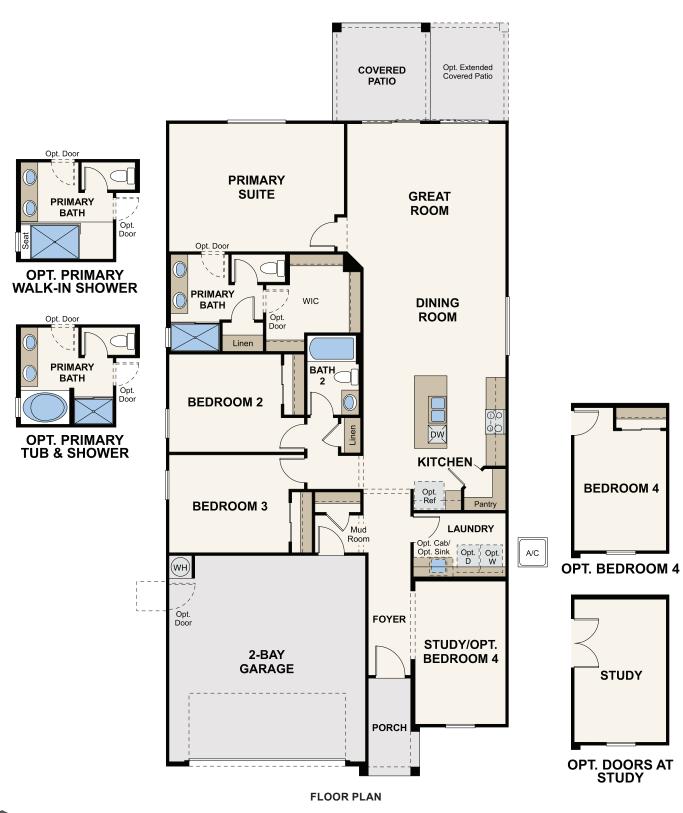

## THE TRAILS AT TORTOSA

**RESIDENCE 2** 

APPROX. 1,789 SQ. FT. | 1-STORY | 3-4 BEDROOMS | 2 BATHROOMS | 2-3 BAY GARAGE

**ELEVATION A** 

**ELEVATION B** 

**ELEVATION C** 

**ELEVATION D** 

Prices, plans, and terms are effective on the date of publication and subject to change without notice. Square footage/acreage shown is only an estimate and actual square footage/acreage will differ. Buyer should rely on his or her own evaluation of usable area. Depictions of homes or other features are artist conceptions. Hardscape, landscape, and other items shown may be decorator suggestions that are not included in the purchase price and availability may vary. ©2020 Century Communities, Inc. Rev. 09/30/2022