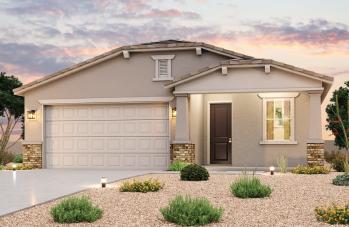

## THE TRAILS AT TORTOSA

**RESIDENCE 2** 

APPROX. 1,789 SQ. FT. | 1-STORY | 3-4 BEDROOMS | 2 BATHROOMS | 2-3 BAY GARAGE

**ELEVATION A** 

**ELEVATION B** 

**ELEVATION C** 

**ELEVATION D** 

Prices, plans, and terms are effective on the date of publication and subject to change without notice. Square footage/acreage shown is only an estimate and actual square footage/acreage will differ. Buyer should rely on his or her own evaluation of usable area. Depictions of homes or other features are artist conceptions. Hardscape, landscape, and other items shown may be decorator suggestions that are not included in the purchase price and availability may vary. ©2020 Century Communities, Inc. Rev. 09/30/2022