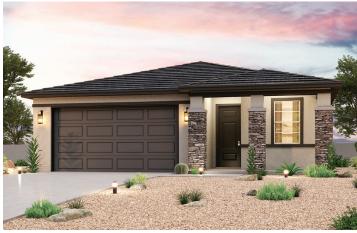

## THE TRAILS AT TORTOSA

**RESIDENCE 2** 

APPROX. 1,789 SQ. FT. | 1-STORY | 3-4 BEDROOMS | 2 BATHROOMS | 2-3 BAY GARAGE

**ELEVATION A** 

**ELEVATION B** 

**ELEVATION C** 

**ELEVATION D** 

Prices, plans, and terms are effective on the date of publication and subject to change without notice. Square footage/acreage shown is only an estimate and actual square footage/acreage will differ. Buyer should rely on his or her own evaluation of usable area. Depictions of homes or other features are artist conceptions. Hardscape, landscape, and other items shown may be decorator suggestions that are not included in the purchase price and availability may vary. ©2020 Century Communities, Inc. Rev. 09/30/2022