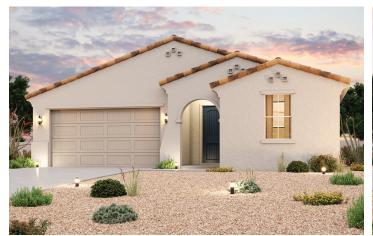

## THE TRAILS AT TORTOSA

**RESIDENCE 6** 

APPROX. 1,971 SQ. FT. | 1-STORY | 3-4 BEDROOMS | 2 BATHROOMS | 2 BAY GARAGE

**ELEVATION A** 

**ELEVATION B** 

**ELEVATION C** 

**ELEVATION D** 

Prices, plans, and terms are effective on the date of publication and subject to change without notice. Square footage/acreage shown is only an estimate and actual square footage/acreage will differ. Buyer should rely on his or her own evaluation of usable area. Depictions of homes or other features are artist conceptions. Hardscape, landscape, and other items shown may be decorator suggestions that are not included in the purchase price and availability may vary. ©2020 Century Communities, Inc. Rev. 09/30/2022