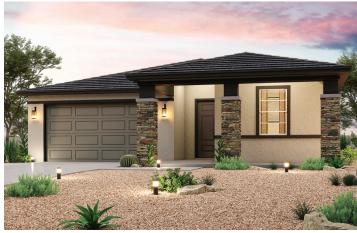

## THE TRAILS AT TORTOSA

**RESIDENCE 6** 

APPROX. 1,971 SQ. FT. | 1-STORY | 3-4 BEDROOMS | 2 BATHROOMS | 2 BAY GARAGE

**ELEVATION A** 

**ELEVATION B** 

**ELEVATION C** 

**ELEVATION D** 

Prices, plans, and terms are effective on the date of publication and subject to change without notice. Square footage/acreage shown is only an estimate and actual square footage/acreage will differ. Buyer should rely on his or her own evaluation of usable area. Depictions of homes or other features are artist conceptions. Hardscape, landscape, and other items shown may be decorator suggestions that are not included in the purchase price and availability may vary. ©2020 Century Communities, Inc. Rev. 09/30/2022