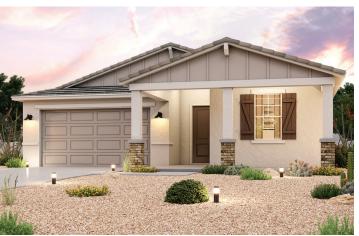

## THE TRAILS AT TORTOSA

**RESIDENCE 6** 

APPROX. 1,971 SQ. FT. | 1-STORY | 3-4 BEDROOMS | 2 BATHROOMS | 2 BAY GARAGE

**ELEVATION A** 

**ELEVATION B** 

**ELEVATION C** 

**ELEVATION D** 

Prices, plans, and terms are effective on the date of publication and subject to change without notice. Square footage/acreage shown is only an estimate and actual square footage/acreage will differ. Buyer should rely on his or her own evaluation of usable area. Depictions of homes or other features are artist conceptions. Hardscape, landscape, and other items shown may be decorator suggestions that are not included in the purchase price and availability may vary. ©2020 Century Communities, Inc. Rev. 09/30/2022