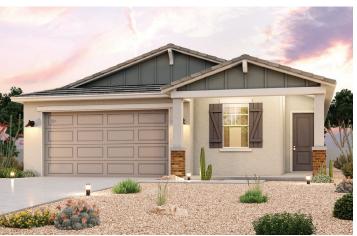

## THE TRAILS AT TORTOSA

**RESIDENCE 3** 

APPROX. 1,896 SQ. FT. | 1-STORY | 4 BEDROOMS | 2 BATHROOMS | 2-3 BAY GARAGE

**ELEVATION B** 

**ELEVATION C** 

**ELEVATION D** 

Prices, plans, and terms are effective on the date of publication and subject to change without notice. Square footage/acreage shown is only an estimate and actual square footage/acreage will differ. Buyer should rely on his or her own evaluation of usable area. Depictions of homes or other features are artist conceptions. Hardscape, landscape, and other items shown may be decorator suggestions that are not included in the purchase price and availability may vary. ©2020 Century Communities, Inc. Rev. 09/30/2022