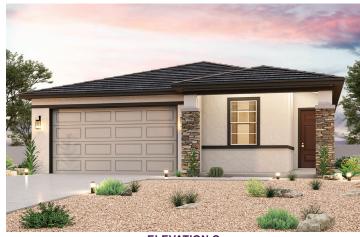

## THE TRAILS AT TORTOSA

**RESIDENCE 3** 

APPROX. 1,896 SQ. FT. | 1-STORY | 4 BEDROOMS | 2 BATHROOMS | 2-3 BAY GARAGE

**ELEVATION B** 

**ELEVATION C** 

**ELEVATION D** 

Prices, plans, and terms are effective on the date of publication and subject to change without notice. Square footage/acreage shown is only an estimate and actual square footage/acreage will differ. Buyer should rely on his or her own evaluation of usable area. Depictions of homes or other features are artist conceptions. Hardscape, landscape, and other items shown may be decorator suggestions that are not included in the purchase price and availability may vary. ©2020 Century Communities, Inc. Rev. 09/30/2022