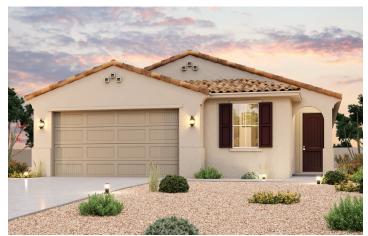

## THE TRAILS AT TORTOSA

**RESIDENCE 3** 

APPROX. 1,896 SQ. FT. | 1-STORY | 4 BEDROOMS | 2 BATHROOMS | 2-3 BAY GARAGE

**ELEVATION B** 

**ELEVATION C** 

**ELEVATION D** 

Prices, plans, and terms are effective on the date of publication and subject to change without notice. Square footage/acreage shown is only an estimate and actual square footage/acreage will differ. Buyer should rely on his or her own evaluation of usable area. Depictions of homes or other features are artist conceptions. Hardscape, landscape, and other items shown may be decorator suggestions that are not included in the purchase price and availability may vary. ©2020 Century Communities, Inc. Rev. 09/30/2022