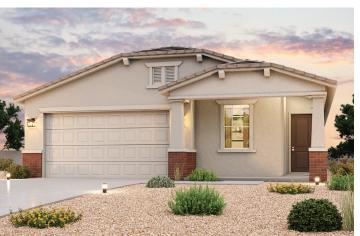

## THE TRAILS AT TORTOSA

**RESIDENCE 3** 

APPROX. 1,896 SQ. FT. | 1-STORY | 4 BEDROOMS | 2 BATHROOMS | 2-3 BAY GARAGE

**ELEVATION B** 

**ELEVATION C** 

**ELEVATION D** 

Prices, plans, and terms are effective on the date of publication and subject to change without notice. Square footage/acreage shown is only an estimate and actual square footage/acreage will differ. Buyer should rely on his or her own evaluation of usable area. Depictions of homes or other features are artist conceptions. Hardscape, landscape, and other items shown may be decorator suggestions that are not included in the purchase price and availability may vary. ©2020 Century Communities, Inc. Rev. 09/30/2022