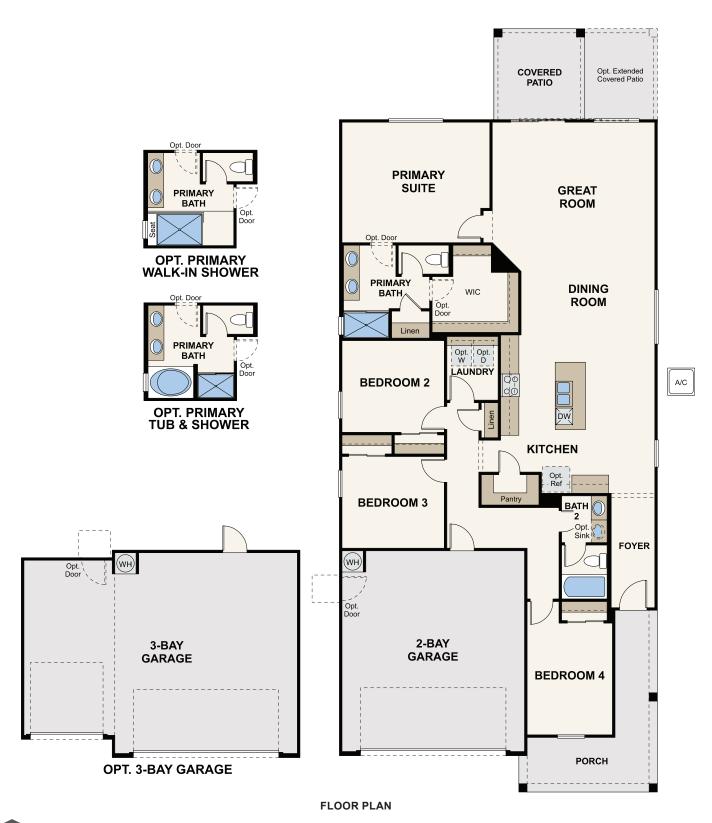

## THE TRAILS AT TORTOSA

**RESIDENCE 3** 

APPROX. 1,896 SQ. FT. | 1-STORY | 4 BEDROOMS | 2 BATHROOMS | 2-3 BAY GARAGE

**ELEVATION B** 

**ELEVATION C** 

**ELEVATION D** 

Prices, plans, and terms are effective on the date of publication and subject to change without notice. Square footage/acreage shown is only an estimate and actual square footage/acreage will differ. Buyer should rely on his or her own evaluation of usable area. Depictions of homes or other features are artist conceptions. Hardscape, landscape, and other items shown may be decorator suggestions that are not included in the purchase price and availability may vary. ©2020 Century Communities, Inc. Rev. 09/30/2022