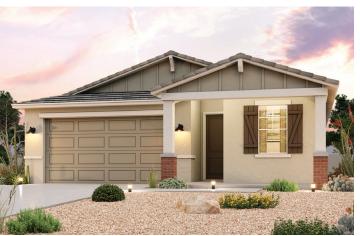

## THE TRAILS AT TORTOSA

**RESIDENCE 1** 

APPROX. 1,585 SQ. FT. | 1-STORY | 3 BEDROOMS | 2 BATHROOMS | 2-3 BAY GARAGE

**ELEVATION B** 

**ELEVATION C** 

**ELEVATION D** 

Prices, plans, and terms are effective on the date of publication and subject to change without notice. Square footage/acreage shown is only an estimate and actual square footage/acreage will differ. Buyer should rely on his or her own evaluation of usable area. Depictions of homes or other features are artist conceptions. Hardscape, landscape, and other items shown may be decorator suggestions that are not included in the purchase price and availability may vary. ©2020 Century opportunity Communities, Inc. Rev. 09/30/2022