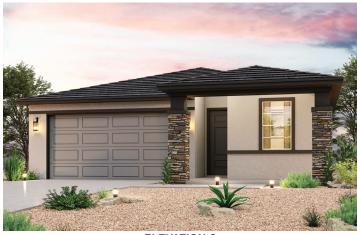

## THE TRAILS AT TORTOSA

**RESIDENCE 1** 

APPROX. 1,585 SQ. FT. | 1-STORY | 3 BEDROOMS | 2 BATHROOMS | 2-3 BAY GARAGE

**ELEVATION B** 

**ELEVATION C** 

**ELEVATION D** 

Prices, plans, and terms are effective on the date of publication and subject to change without notice. Square footage/acreage shown is only an estimate and actual square footage/acreage will differ. Buyer should rely on his or her own evaluation of usable area. Depictions of homes or other features are artist conceptions. Hardscape, landscape, and other items shown may be decorator suggestions that are not included in the purchase price and availability may vary. ©2020 Century opportunity Communities, Inc. Rev. 09/30/2022