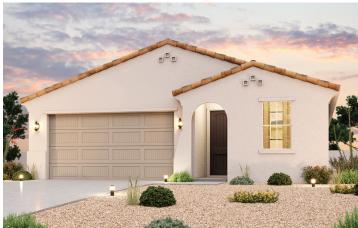

## THE TRAILS AT TORTOSA

**RESIDENCE 1** 

APPROX. 1,585 SQ. FT. | 1-STORY | 3 BEDROOMS | 2 BATHROOMS | 2-3 BAY GARAGE

**ELEVATION B** 

**ELEVATION C** 

**ELEVATION D** 

Prices, plans, and terms are effective on the date of publication and subject to change without notice. Square footage/acreage shown is only an estimate and actual square footage/acreage will differ. Buyer should rely on his or her own evaluation of usable area. Depictions of homes or other features are artist conceptions. Hardscape, landscape, and other items shown may be decorator suggestions that are not included in the purchase price and availability may vary. ©2020 Century opportunity Communities, Inc. Rev. 09/30/2022