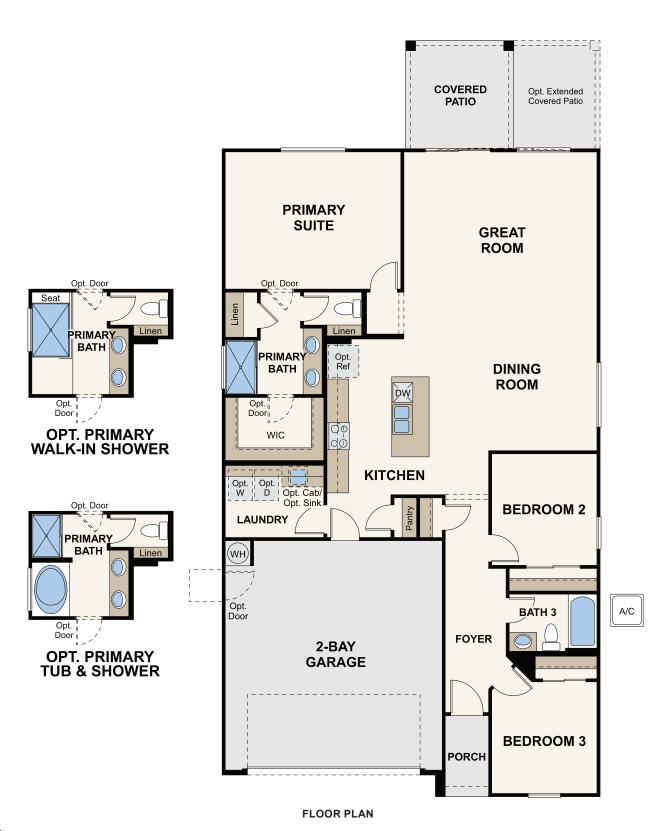

## THE TRAILS AT TORTOSA

**RESIDENCE 1** 

APPROX. 1,585 SQ. FT. | 1-STORY | 3 BEDROOMS | 2 BATHROOMS | 2-3 BAY GARAGE

**ELEVATION B** 

**ELEVATION C** 

**ELEVATION D** 

Prices, plans, and terms are effective on the date of publication and subject to change without notice. Square footage/acreage shown is only an estimate and actual square footage/acreage will differ. Buyer should rely on his or her own evaluation of usable area. Depictions of homes or other features are artist conceptions. Hardscape, landscape, and other items shown may be decorator suggestions that are not included in the purchase price and availability may vary. ©2020 Century opportunity Communities, Inc. Rev. 09/30/2022