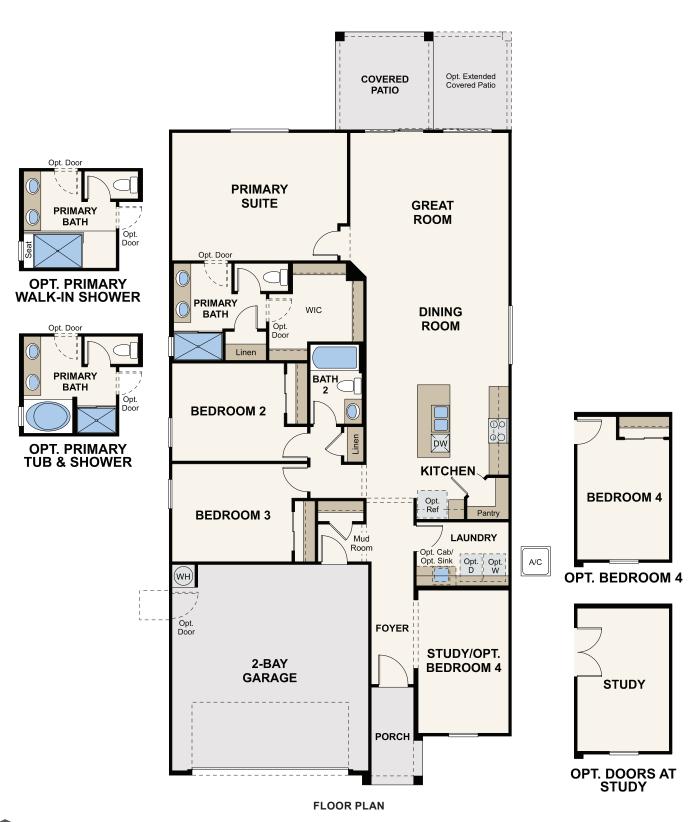

## THE LAKES AT RANCHO EL DORADO

WREN | PLAN 2

APPROX. 1,789 SQ. FT. | 1-STORY | 3-4 BEDROOMS | 2 BATHROOMS | 2-BAY GARAGE

**ELEVATION B** 

**ELEVATION C** 

**ELEVATION D** 

Prices, plans, and terms are effective on the date of publication and subject to change without notice. Square footage/acreage shown is only an estimate and actual square footage/acreage will differ. Buyer should rely on his or her own evaluation of usable area. Depictions of homes or other features are artist conceptions. Hardscape, landscape, and other items shown may be decorator suggestions that are not included in the purchase price and availability may vary. ©2024 Century Communities, Inc. Rev. 10/30/2024