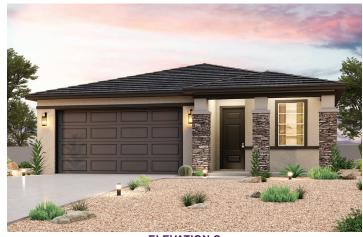

## THE LAKES AT RANCHO EL DORADO

WREN | PLAN 2

APPROX. 1,789 SQ. FT. | 1-STORY | 3-4 BEDROOMS | 2 BATHROOMS | 2-BAY GARAGE

**ELEVATION B** 

**ELEVATION C** 

**ELEVATION D** 

Prices, plans, and terms are effective on the date of publication and subject to change without notice. Square footage/acreage shown is only an estimate and actual square footage/acreage will differ. Buyer should rely on his or her own evaluation of usable area. Depictions of homes or other features are artist conceptions. Hardscape, landscape, and other items shown may be decorator suggestions that are not included in the purchase price and availability may vary. ©2024 Century Communities, Inc. Rev. 10/30/2024