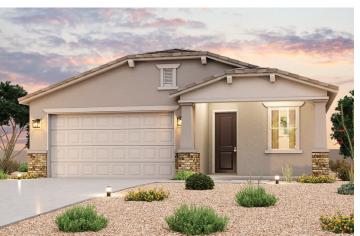

## THE LAKES AT RANCHO EL DORADO

WREN | PLAN 2

APPROX. 1,789 SQ. FT. | 1-STORY | 3-4 BEDROOMS | 2 BATHROOMS | 2-BAY GARAGE

**ELEVATION B** 

**ELEVATION C** 

**ELEVATION D** 

Prices, plans, and terms are effective on the date of publication and subject to change without notice. Square footage/acreage shown is only an estimate and actual square footage/acreage will differ. Buyer should rely on his or her own evaluation of usable area. Depictions of homes or other features are artist conceptions. Hardscape, landscape, and other items shown may be decorator suggestions that are not included in the purchase price and availability may vary. ©2024 Century Communities, Inc. Rev. 10/30/2024