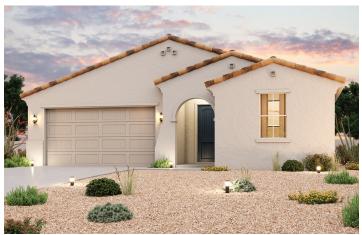

## THE LAKES AT RANCHO EL DORADO

ERIE | PLAN 6

APPROX. 1,971 SQ. FT. | 1-STORY | 3-4 BEDROOMS | 2 BATHROOMS | 2-BAY GARAGE

**ELEVATION A** 

**ELEVATION B** 

**ELEVATION C** 

**ELEVATION D** 

Prices, plans, and terms are effective on the date of publication and subject to change without notice. Square footage/acreage shown is only an estimate and actual square footage/acreage will differ. Buyer should rely on his or her own evaluation of usable area. Depictions of homes or other features are artist conceptions. Hardscape, landscape, and other items shown may be decorator suggestions that are not included in the purchase price and availability may vary. ©2024 Century Communities, Inc. Rev. 10/30/2024