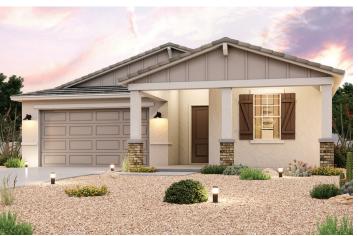

## THE LAKES AT RANCHO EL DORADO

ERIE | PLAN 6

APPROX. 1,971 SQ. FT. | 1-STORY | 3-4 BEDROOMS | 2 BATHROOMS | 2-BAY GARAGE

**ELEVATION A** 

**ELEVATION B** 

**ELEVATION C** 

**ELEVATION D** 

Prices, plans, and terms are effective on the date of publication and subject to change without notice. Square footage/acreage shown is only an estimate and actual square footage/acreage will differ. Buyer should rely on his or her own evaluation of usable area. Depictions of homes or other features are artist conceptions. Hardscape, landscape, and other items shown may be decorator suggestions that are not included in the purchase price and availability may vary. ©2024 Century Communities, Inc. Rev. 10/30/2024