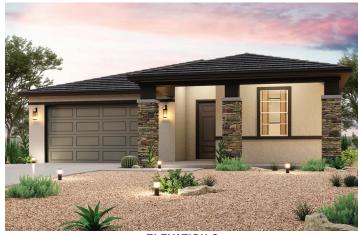

## THE LAKES AT RANCHO EL DORADO

ERIE | PLAN 6

APPROX. 1,971 SQ. FT. | 1-STORY | 3-4 BEDROOMS | 2 BATHROOMS | 2-BAY GARAGE

**ELEVATION A** 

**ELEVATION B** 

**ELEVATION C** 

**ELEVATION D** 

Prices, plans, and terms are effective on the date of publication and subject to change without notice. Square footage/acreage shown is only an estimate and actual square footage/acreage will differ. Buyer should rely on his or her own evaluation of usable area. Depictions of homes or other features are artist conceptions. Hardscape, landscape, and other items shown may be decorator suggestions that are not included in the purchase price and availability may vary. ©2024 Century Communities, Inc. Rev. 10/30/2024