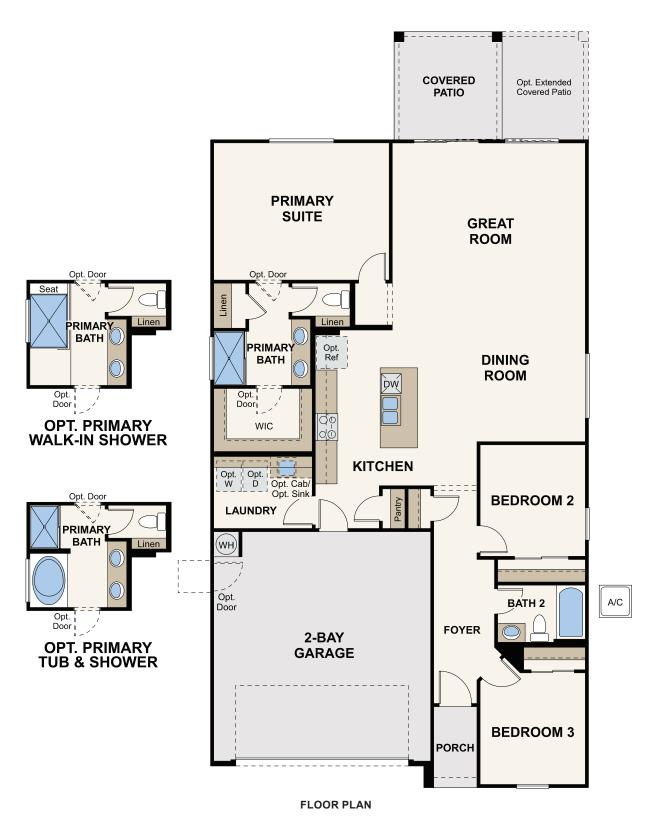

## THE LAKES AT RANCHO EL DORADO

BRANT | PLAN 1

APPROX. 1,585 SQ. FT. | 1-STORY | 3 BEDROOMS | 2 BATHROOMS | 2-BAY GARAGE

**ELEVATION B** 

**ELEVATION C** 

**ELEVATION D** 

Prices, plans, and terms are effective on the date of publication and subject to change without notice. Square footage/acreage shown is only an estimate and actual square footage/acreage will differ. Buyer should rely on his or her own evaluation of usable area. Depictions of homes or other features are artist conceptions. Hardscape, landscape, and other items shown may be decorator suggestions that are not included in the purchase price and availability may vary. ©2024 Century Communities, Inc. Rev. 10/30/2024