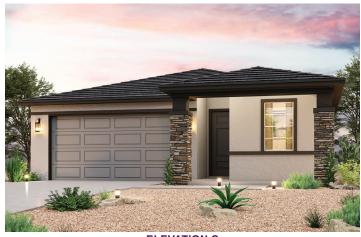

## THE LAKES AT RANCHO EL DORADO

BRANT | PLAN 1

APPROX. 1,585 SQ. FT. | 1-STORY | 3 BEDROOMS | 2 BATHROOMS | 2-BAY GARAGE

**ELEVATION B** 

**ELEVATION C** 

**ELEVATION D** 

Prices, plans, and terms are effective on the date of publication and subject to change without notice. Square footage/acreage shown is only an estimate and actual square footage/acreage will differ. Buyer should rely on his or her own evaluation of usable area. Depictions of homes or other features are artist conceptions. Hardscape, landscape, and other items shown may be decorator suggestions that are not included in the purchase price and availability may vary. ©2024 Century Communities, Inc. Rev. 10/30/2024