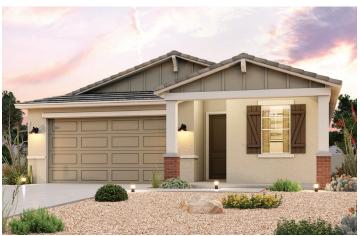

## THE LAKES AT RANCHO EL DORADO

BRANT | PLAN 1

APPROX. 1,585 SQ. FT. | 1-STORY | 3 BEDROOMS | 2 BATHROOMS | 2-BAY GARAGE

**ELEVATION B** 

**ELEVATION C** 

**ELEVATION D** 

Prices, plans, and terms are effective on the date of publication and subject to change without notice. Square footage/acreage shown is only an estimate and actual square footage/acreage will differ. Buyer should rely on his or her own evaluation of usable area. Depictions of homes or other features are artist conceptions. Hardscape, landscape, and other items shown may be decorator suggestions that are not included in the purchase price and availability may vary. ©2024 Century Communities, Inc. Rev. 10/30/2024