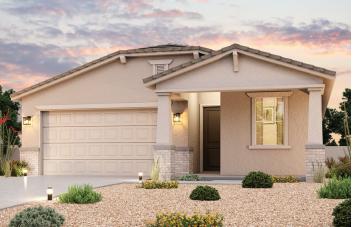

## THE LAKES AT RANCHO EL DORADO

BRANT | PLAN 1

APPROX. 1,585 SQ. FT. | 1-STORY | 3 BEDROOMS | 2 BATHROOMS | 2-BAY GARAGE

**ELEVATION B** 

**ELEVATION C** 

**ELEVATION D** 

Prices, plans, and terms are effective on the date of publication and subject to change without notice. Square footage/acreage shown is only an estimate and actual square footage/acreage will differ. Buyer should rely on his or her own evaluation of usable area. Depictions of homes or other features are artist conceptions. Hardscape, landscape, and other items shown may be decorator suggestions that are not included in the purchase price and availability may vary. ©2024 Century Communities, Inc. Rev. 10/30/2024