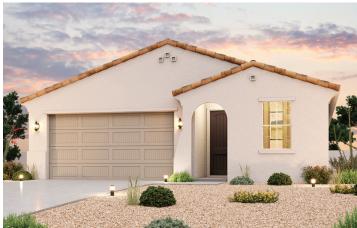

## THE LAKES AT RANCHO EL DORADO

BRANT | PLAN 1

APPROX. 1,585 SQ. FT. | 1-STORY | 3 BEDROOMS | 2 BATHROOMS | 2-BAY GARAGE

**ELEVATION B** 

**ELEVATION C** 

**ELEVATION D** 

Prices, plans, and terms are effective on the date of publication and subject to change without notice. Square footage/acreage shown is only an estimate and actual square footage/acreage will differ. Buyer should rely on his or her own evaluation of usable area. Depictions of homes or other features are artist conceptions. Hardscape, landscape, and other items shown may be decorator suggestions that are not included in the purchase price and availability may vary. ©2024 Century Communities, Inc. Rev. 10/30/2024