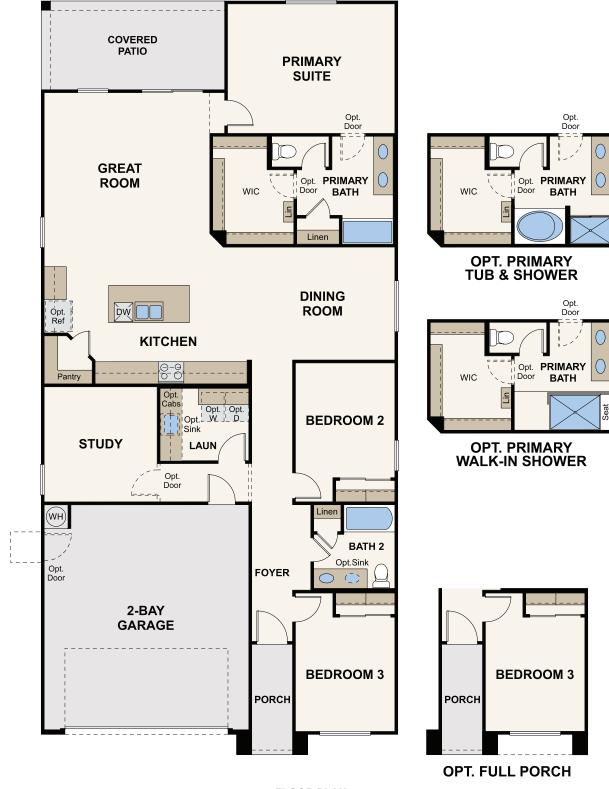

## **SUPERSTITION VISTA | THE CREST COLLECTION**

**RESIDENCE 25** 

APPROX. 1,866 SQ. FT. | 1-STORY | 3 BEDROOMS | 2 BATHROOMS | 2-BAY GARAGE

**ELEVATION A** 

**ELEVATION B** 

**ELEVATION C** 

Prices, plans, and terms are effective on the date of publication and subject to change without notice. Square footage/acreage shown is only an estimate and actual square footage/acreage will differ. Buyer should rely on his or her own evaluation of usable area. Depictions of homes or other features are artist conceptions. Hardscape, landscape, and other items shown may be decorator suggestions that are not included in the purchase price and availability may vary. ©2023 Century opportunity Communities, Inc. Rev. 05/26/2023