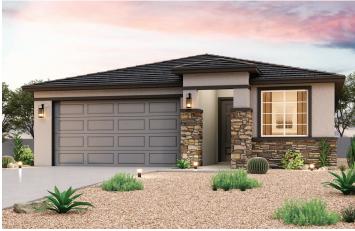

## **SUPERSTITION VISTA | THE CREST COLLECTION**

**RESIDENCE 25** 

APPROX. 1,866 SQ. FT. | 1-STORY | 3 BEDROOMS | 2 BATHROOMS | 2-BAY GARAGE

**ELEVATION A** 

**ELEVATION B** 

**ELEVATION C** 

Prices, plans, and terms are effective on the date of publication and subject to change without notice. Square footage/acreage shown is only an estimate and actual square footage/acreage will differ. Buyer should rely on his or her own evaluation of usable area. Depictions of homes or other features are artist conceptions. Hardscape, landscape, and other items shown may be decorator suggestions that are not included in the purchase price and availability may vary. ©2023 Century opportunity Communities, Inc. Rev. 05/26/2023