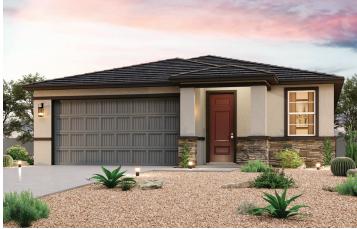

## **SUPERSTITION VISTA | THE CREST COLLECTION**

**RESIDENCE 24** 

APPROX. 1,778 SQ. FT. | 1-STORY | 3 BEDROOMS | 2 BATHROOMS | 2-BAY GARAGE

**ELEVATION A** 

**ELEVATION B** 

**ELEVATION C** 

Prices, plans, and terms are effective on the date of publication and subject to change without notice. Square footage/acreage shown is only an estimate and actual square footage/acreage will differ. Buyer should rely on his or her own evaluation of usable area. Depictions of homes or other features are artist conceptions. Hardscape, landscape, and other items shown may be decorator suggestions that are not included in the purchase price and availability may vary. ©2023 Century Communities, Inc. Rev. 05/26/2023