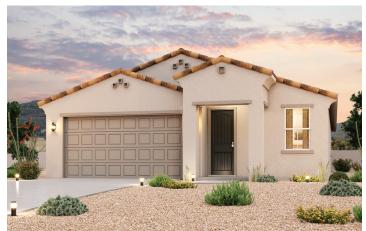

## **SUPERSTITION VISTA | THE CREST COLLECTION**

**RESIDENCE 24** 

APPROX. 1,778 SQ. FT. | 1-STORY | 3 BEDROOMS | 2 BATHROOMS | 2-BAY GARAGE

**ELEVATION A** 

**ELEVATION B** 

**ELEVATION C** 

Prices, plans, and terms are effective on the date of publication and subject to change without notice. Square footage/acreage shown is only an estimate and actual square footage/acreage will differ. Buyer should rely on his or her own evaluation of usable area. Depictions of homes or other features are artist conceptions. Hardscape, landscape, and other items shown may be decorator suggestions that are not included in the purchase price and availability may vary. ©2023 Century Communities, Inc. Rev. 05/26/2023