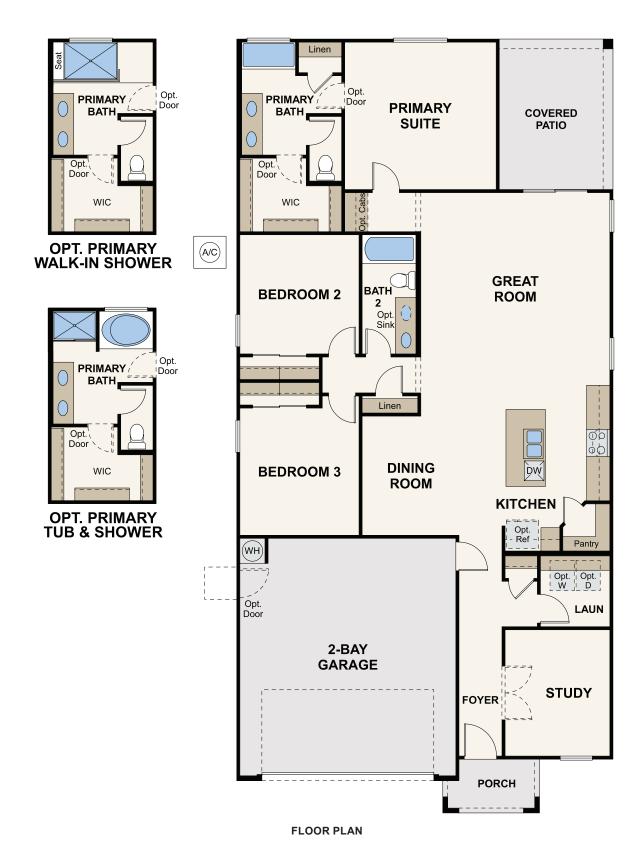

## **SUPERSTITION VISTA | THE CREST COLLECTION**

**RESIDENCE 24** 

APPROX. 1,778 SQ. FT. | 1-STORY | 3 BEDROOMS | 2 BATHROOMS | 2-BAY GARAGE

**ELEVATION A** 

**ELEVATION B** 

**ELEVATION C** 

Prices, plans, and terms are effective on the date of publication and subject to change without notice. Square footage/acreage shown is only an estimate and actual square footage/acreage will differ. Buyer should rely on his or her own evaluation of usable area. Depictions of homes or other features are artist conceptions. Hardscape, landscape, and other items shown may be decorator suggestions that are not included in the purchase price and availability may vary. ©2023 Century Communities, Inc. Rev. 05/26/2023