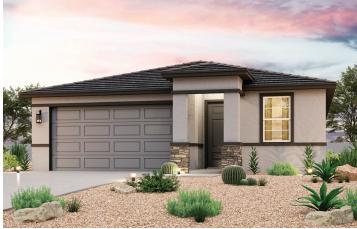

## **SUPERSTITION VISTA | THE CREST COLLECTION**

**RESIDENCE 21** 

APPROX. 1,299 SQ. FT. | 1-STORY | 3 BEDROOMS | 2 BATHROOMS | 2-BAY GARAGE

**ELEVATION B** 

**ELEVATION C** 

Prices, plans, and terms are effective on the date of publication and subject to change without notice. Square footage/acreage shown is only an estimate and actual square footage/acreage will differ. Buyer should rely on his or her own evaluation of usable area. Depictions of homes or other features are artist conceptions. Hardscape, landscape, and other items shown may be decorator suggestions that are not included in the purchase price and availability may vary. ©2023 Century Communities, Inc. Rev. 08/22/2023