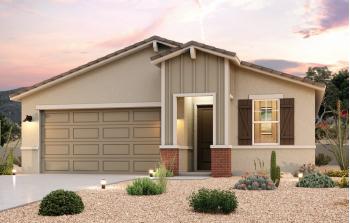

## **SUPERSTITION VISTA | THE CREST COLLECTION**

**RESIDENCE 21** 

APPROX. 1,299 SQ. FT. | 1-STORY | 3 BEDROOMS | 2 BATHROOMS | 2-BAY GARAGE

**ELEVATION B** 

**ELEVATION C** 

Prices, plans, and terms are effective on the date of publication and subject to change without notice. Square footage/acreage shown is only an estimate and actual square footage/acreage will differ. Buyer should rely on his or her own evaluation of usable area. Depictions of homes or other features are artist conceptions. Hardscape, landscape, and other items shown may be decorator suggestions that are not included in the purchase price and availability may vary. ©2023 Century Communities, Inc. Rev. 08/22/2023