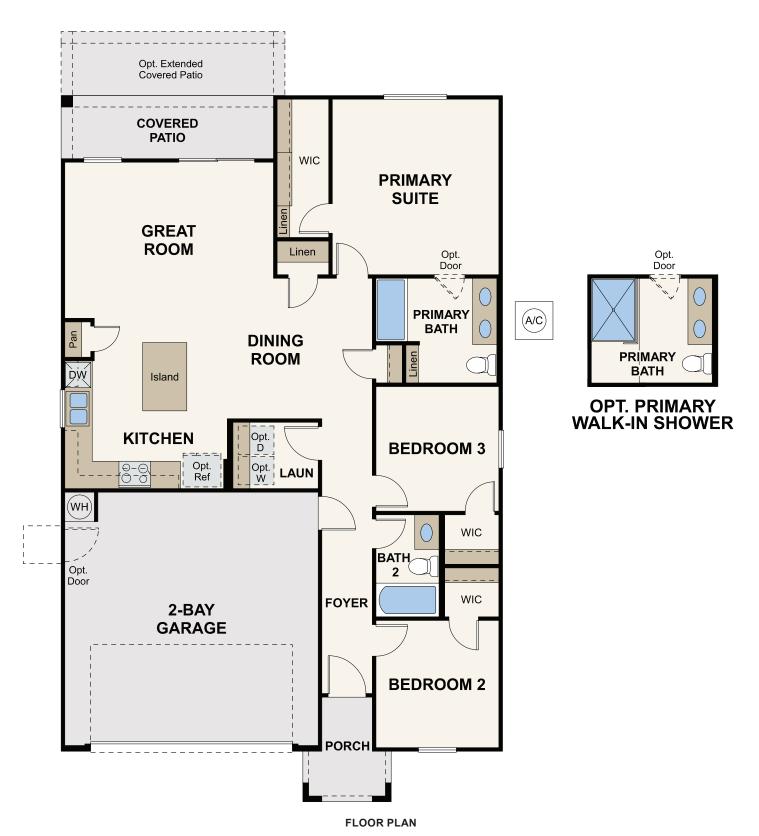

## **SUPERSTITION VISTA | THE CREST COLLECTION**

**RESIDENCE 21** 

APPROX. 1,299 SQ. FT. | 1-STORY | 3 BEDROOMS | 2 BATHROOMS | 2-BAY GARAGE

**ELEVATION B** 

**ELEVATION C** 

Prices, plans, and terms are effective on the date of publication and subject to change without notice. Square footage/acreage shown is only an estimate and actual square footage/acreage will differ. Buyer should rely on his or her own evaluation of usable area. Depictions of homes or other features are artist conceptions. Hardscape, landscape, and other items shown may be decorator suggestions that are not included in the purchase price and availability may vary. ©2023 Century Communities, Inc. Rev. 08/22/2023

## Floor Plans

Prices, plans, and terms are effective on the date of publication and subject to change without notice. Square footage/acreage shown is only an estimate and actual square footage/acreage will differ. Buyer should rely on his or her own evaluation of usable area. Depictions of homes or other features are artist conceptions. Hardscape, landscape, and other items shown may be decorator suggestions that are not included in the purchase price and availability may vary. ©2023 Century EQUAL HOUSING OPPORTUNITY Communities, Inc. Rev. 08/22/2023