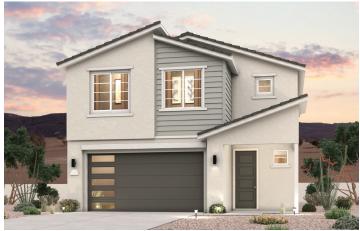

## **PONDEROSA**

APPROX. 2,234 SQ. FT. | 2-STORY | 4 BEDROOMS | 2.5 BATHROOMS | 2-BAY GARAGE

**MID CENTURY MODERN** 

**MODERN FARMHOUSE** 

**MODERN PRAIRIE** 

Prices, plans, and terms are effective on the date of publication and subject to change without notice. Square footage/acreage shown is only an estimate and actual square footage/acreage will differ. Buyer should rely on his or her own evaluation of usable area. Depictions of homes or other features are artist conceptions. Hardscape, landscape, and other items shown may be decorator suggestions that are not included in the purchase price and availability may vary. ©2025 Century Communities, Inc. Rev. 07/14/2025