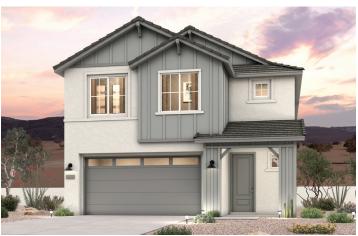

## **PONDEROSA**

APPROX. 2,234 SQ. FT. | 2-STORY | 4 BEDROOMS | 2.5 BATHROOMS | 2-BAY GARAGE

**MID CENTURY MODERN** 

**MODERN FARMHOUSE** 

**MODERN PRAIRIE** 

Prices, plans, and terms are effective on the date of publication and subject to change without notice. Square footage/acreage shown is only an estimate and actual square footage/acreage will differ. Buyer should rely on his or her own evaluation of usable area. Depictions of homes or other features are artist conceptions. Hardscape, landscape, and other items shown may be decorator suggestions that are not included in the purchase price and availability may vary. ©2025 Century Communities, Inc. Rev. 07/14/2025