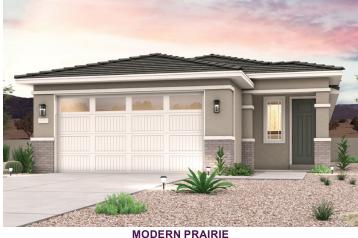

## LAUREL

APPROX. 1,749 SQ. FT. | 1-STORY | 3 BEDROOMS | 2 BATHROOMS | 2-BAY GARAGE

**MID CENTURY MODERN** 

**MODERN FARMHOUSE** 

Prices, plans, and terms are effective on the date of publication and subject to change without notice. Square footage/acreage shown is only an estimate and actual square footage/acreage will differ. Buyer should rely on his or her own evaluation of usable area. Depictions of homes or other features are artist conceptions. Hardscape, landscape, and other items shown may be decorator suggestions that are not included in the purchase price and availability may vary. ©2025 Century Communities, Inc. Rev. 07/14/2025