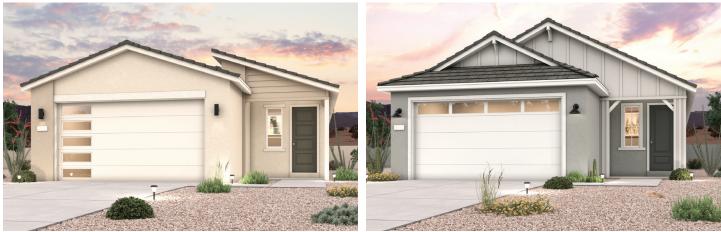

## LAUREL

APPROX. 1,749 SQ. FT. | 1-STORY | 3 BEDROOMS | 2 BATHROOMS | 2-BAY GARAGE

**MID CENTURY MODERN** 

**MODERN FARMHOUSE** 

Prices, plans, and terms are effective on the date of publication and subject to change without notice. Square footage/acreage shown is only an estimate and actual square footage/acreage will differ. Buyer should rely on his or her own evaluation of usable area. Depictions of homes or other features are artist conceptions. Hardscape, landscape, and other items shown may be decorator suggestions that are not included in the purchase price and availability may vary. ©2025 Century Communities, Inc. Rev. 07/14/2025